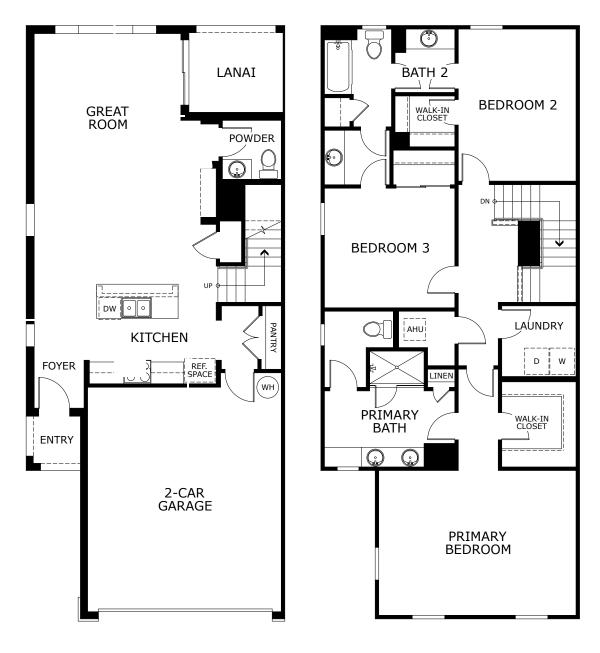

1,918 SQUARE FEET · 3 BEDROOMS · 2.5 BATHS · 2-CAR GARAGE

FIRST FLOOR SECOND FLOOR