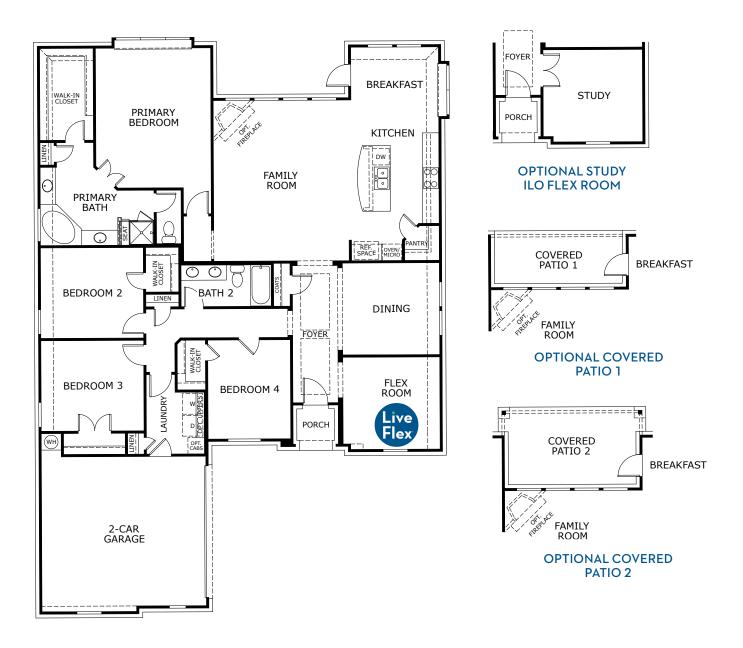

## Concept 2370

2,370 Square Feet • 4 Bedrooms • 2 Baths • 2-Car Garage

**ELEVATION C - STONE** 

**ELEVATION A - STONE** 

**ELEVATION B - STONE** 

# Concept 2370

2,370 Square Feet • 4 Bedrooms • 2 Baths • 2-Car Garage