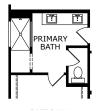

#### Plan 3550 | Sage Collection

Two-Story

Approx. 2,347 Sq. Ft.

3 Bedrooms + Game Room + Office

2.5 Baths

**OPTIONAL** WALK IN SHOWER AT PRIMARY BATH

**OPTIONAL TUB & SHOWER** AT PRIMARY BATH

5'GARAGE EXT.