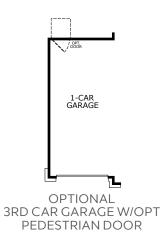

#### Plan 3550 | Sage Collection

Two-Story

Approx. 2,347 Sq. Ft.

3 Bedrooms + Game Room + Office

2.5 Baths

**OPTIONAL** WALK IN SHOWER AT PRIMARY BATH

**OPTIONAL TUB & SHOWER** AT PRIMARY BATH

5'GARAGE EXT.

#### Plan 3550 | Sage Collection

Two-Story

Approx. 2,347 Sq. Ft.

3 Bedrooms + Game Room + Office

2.5 Baths

**OPTIONAL STORAGE** 

**PET WASH** 