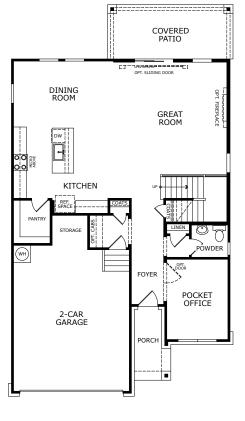

### Plan 3550 | Sage Collection

Two-Story

Approx. 2,435 Sq. Ft.

3 Bedrooms + Game Room + Office

2.5 Baths

FIRST FLOOR

SECOND FLOOR

Live in your element