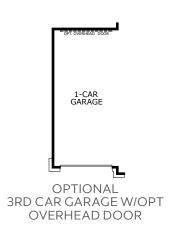

#### Plan 3550 | Sage Collection

Two-Story

Approx. 2,347 Sq. Ft.

3 Bedrooms + Game Room + Office

2.5 Baths

**OPTIONAL STORAGE** 

**PET WASH** 