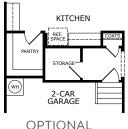

#### Plan 3550 | Sage Collection

Two-Story

Approx. 2,347 Sq. Ft.

3 Bedrooms + Game Room + Office

2.5 Baths

**OPTIONAL STORAGE** 

**PET WASH** 