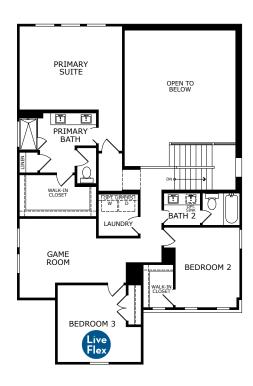

### Plan 3550 | Sage Collection

Two-Story

Approx. 2,435 Sq. Ft.

3 Bedrooms + Game Room + Office

2.5 Baths

FIRST FLOOR

SECOND FLOOR

Live in your element