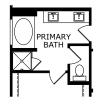

#### Plan 3550 | Sage Collection

Two-Story

Approx. 2,347 Sq. Ft.

3 Bedrooms + Game Room + Office

2.5 Baths

**OPTIONAL** WALK IN SHOWER AT PRIMARY BATH

**OPTIONAL TUB & SHOWER** AT PRIMARY BATH

5'GARAGE EXT.