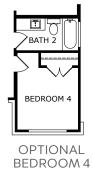

#### Plan 3550 | Sage Collection

Two-Story

Approx. 2,347 Sq. Ft.

3 Bedrooms + Game Room + Office

2.5 Baths

**OPTIONAL** WALK IN SHOWER AT PRIMARY BATH

**OPTIONAL TUB & SHOWER** AT PRIMARY BATH

5'GARAGE EXT.