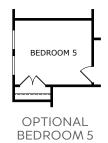

#### Plan 3550 | Sage Collection

Two-Story

Approx. 2,347 Sq. Ft.

3 Bedrooms + Game Room + Office

2.5 Baths

**OPTIONAL** WALK IN SHOWER AT PRIMARY BATH

**OPTIONAL TUB & SHOWER** AT PRIMARY BATH

5'GARAGE EXT.