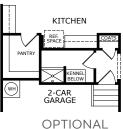

### Plan 3550 | Sage Collection

Two-Story

Approx. 2,435 Sq. Ft.

3 Bedrooms + Game Room + Office

2.5 Baths

FIRST FLOOR

SECOND FLOOR

Live in your element