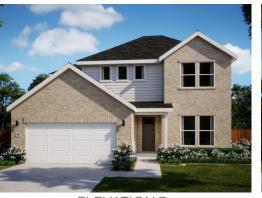

# **JAVEN** Plan 4060 | Sage Collection

Two-Story Approx. 2,397 Sq. Ft. 4 Bedrooms + Loft | 3 Baths Covered Patio

ELEVATION A

ELEVATION B

ELEVATION B - STUCCO

ELEVATION F