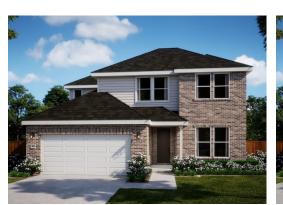

# **JAVEN** Plan 4060 | Sage Collection

Two-Story Approx. 2,397 Sq. Ft. 4 Bedrooms + Loft | 3 Baths Covered Patio

ELEVATION A

ELEVATION B

ELEVATION B - STUCCO

ELEVATION F