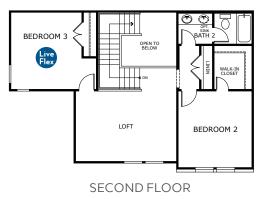

# **JAVEN** Plan 4060 | Sage Collection

Two-Story Approx. 2,397 Sq. Ft. 4 Bedrooms + Loft | 3 Baths Covered Patio

ELEVATION A

ELEVATION B

ELEVATION B - STUCCO

ELEVATION F

# **JAVEN** Plan 4060 | Sage Collection

Two-Story Approx. 2,397 Sq. Ft. 4 Bedrooms + Loft | 3 Baths Covered Patio

OPTIONAL LUXURY SHOWER AT PRIMARY BATH

OPTIONAL TUB/SHOWER AT PRIMARY BATH

OPTIONAL GOURMET KITCHEN