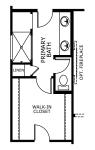

# **JAVEN** Plan 4060 | Sage Collection

Two-Story Approx. 2,397 Sq. Ft. 4 Bedrooms + Loft | 3 Baths Covered Patio

OPTIONAL LUXURY SHOWER AT PRIMARY BATH

OPTIONAL TUB/SHOWER AT PRIMARY BATH

OPTIONAL GOURMET KITCHEN