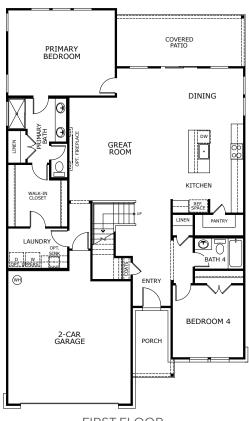

# **JAVEN** Plan 4060 | Sage Collection

Two-Story Approx. 2,397 Sq. Ft. 4 Bedrooms + Loft | 3 Baths Covered Patio

ELEVATION A

ELEVATION B

ELEVATION B - STUCCO

ELEVATION F

#### FIRST FLOOR