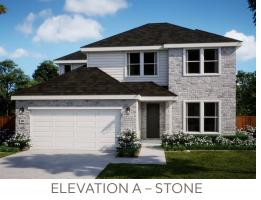

# **JAVEN** Plan 4060 | Sage Collection

Two-Story Approx. 2,397 Sq. Ft. 4 Bedrooms + Loft | 3 Baths Covered Patio

ELEVATION A

ELEVATION B

ELEVATION B - STUCCO

ELEVATION F