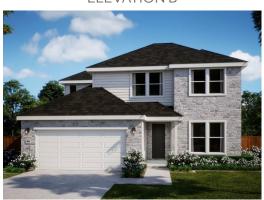

# **JAVEN** Plan 4060 | Sage Collection

Two-Story Approx. 2,397 Sq. Ft. 4 Bedrooms + Loft | 3 Baths Covered Patio

ELEVATION A

ELEVATION B

ELEVATION B - STUCCO

ELEVATION F