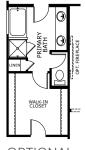

# **JAVEN** Plan 4060 | Sage Collection

Two-Story Approx. 2,397 Sq. Ft. 4 Bedrooms + Loft | 3 Baths Covered Patio

OPTIONAL LUXURY SHOWER AT PRIMARY BATH

OPTIONAL TUB/SHOWER AT PRIMARY BATH

OPTIONAL GOURMET KITCHEN