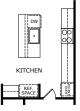

# **JAVEN** Plan 4060 | Sage Collection

Two-Story Approx. 2,397 Sq. Ft. 4 Bedrooms + Loft | 3 Baths Covered Patio

OPTIONAL LUXURY SHOWER AT PRIMARY BATH

OPTIONAL TUB/SHOWER AT PRIMARY BATH

OPTIONAL GOURMET KITCHEN