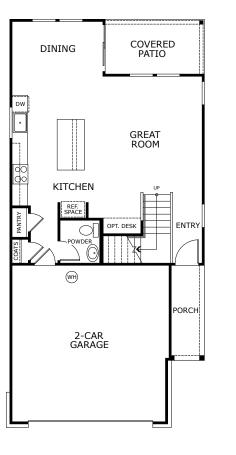

## **JACOB** Plan 2520 | Ryegrass Collection

Two-Story Approx. 1,776 Sq. Ft. 3 Bedrooms + Loft | 2.5 Baths **Covered** Patio

**FIRST FLOOR** 

SECOND FLOOR