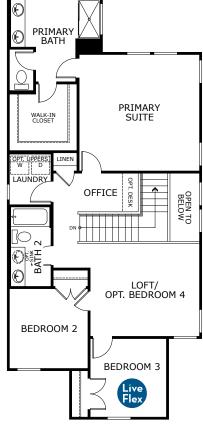

## **JACOB** Plan 2520 | Ryegrass Collection

Two-Story Approx. 1,776 Sq. Ft. 3 Bedrooms + Loft | 2.5 Baths **Covered** Patio

**FIRST FLOOR** 

SECOND FLOOR