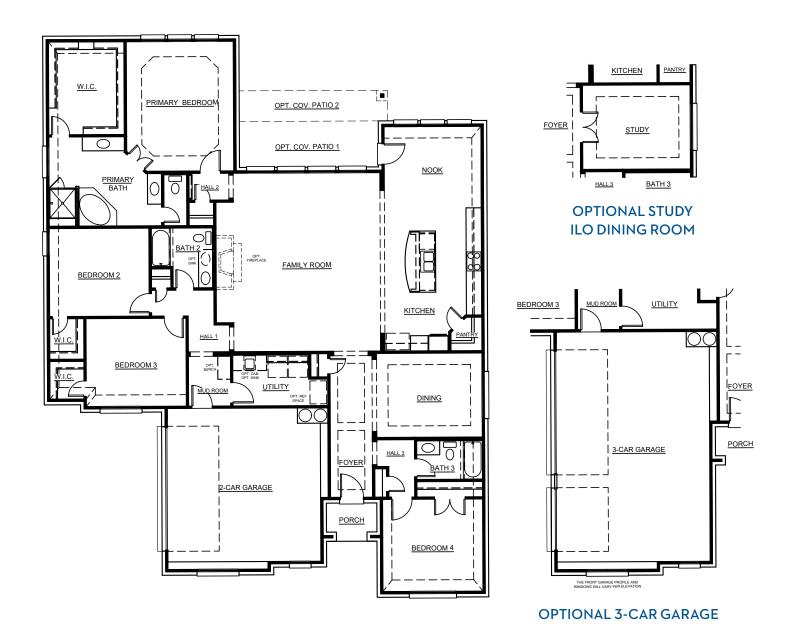

## Concept 2796

2,796 Square Feet • 4 Bedrooms • 3 Baths • 2-Car Garage

**ELEVATION C - STONE** 

**ELEVATION A - STONE** 

**ELEVATION B - STONE** 

## Concept 2796

2,796 Square Feet • 4 Bedrooms • 3 Baths • 2-Car Garage