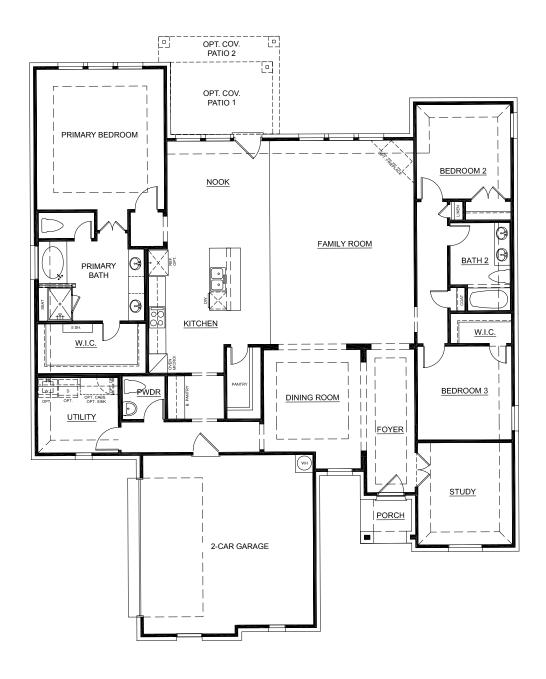

## Concept 2555

2,555 Square Feet • 3 Bedrooms • 2.5 Baths • 2-Car Garage

**ELEVATION C - STONE** 

**ELEVATION A - STONE** 

**ELEVATION B - STONE** 

## Concept 2555

2,555 Square Feet • 3 Bedrooms • 2.5 Baths • 2-Car Garage