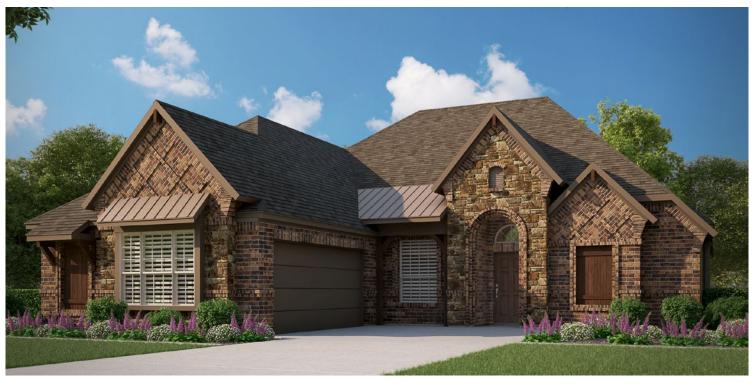

## Concept 2404

2,404 Square Feet • 3 Bedrooms • 2 Baths • 2-Car Garage

**ELEVATION D - STONE** 

**ELEVATION A - STONE** 

**ELEVATION B - STONE** 

ELEVATION C - STONE

## Concept 2404

2,404 Square Feet • 3 Bedrooms • 2 Baths • 2-Car Garage