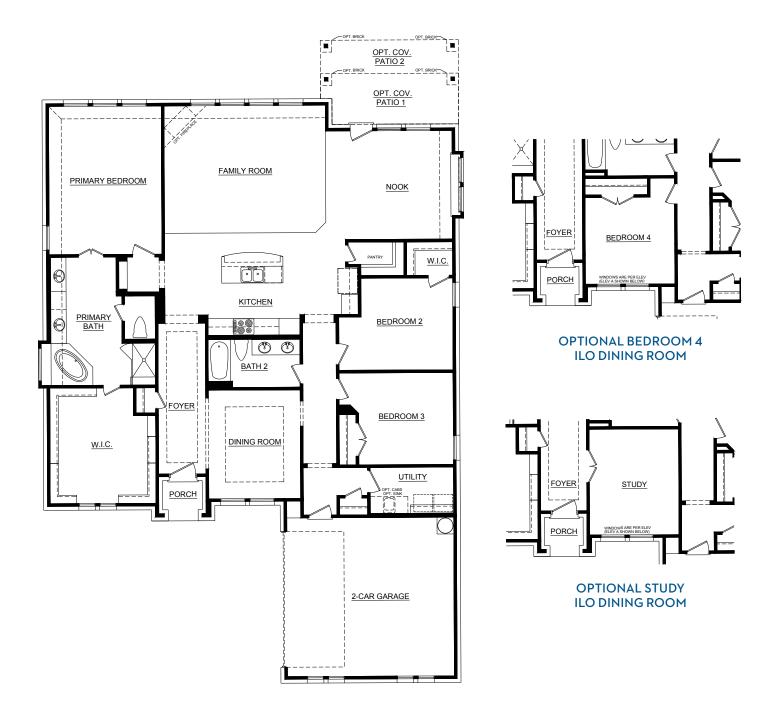

## Concept 2404

2,404 Square Feet • 3 Bedrooms • 2 Baths • 2-Car Garage

**ELEVATION D - STONE** 

**ELEVATION A - STONE** 

**ELEVATION B - STONE** 

ELEVATION C - STONE

## Concept 2404

2,404 Square Feet • 3 Bedrooms • 2 Baths • 2-Car Garage