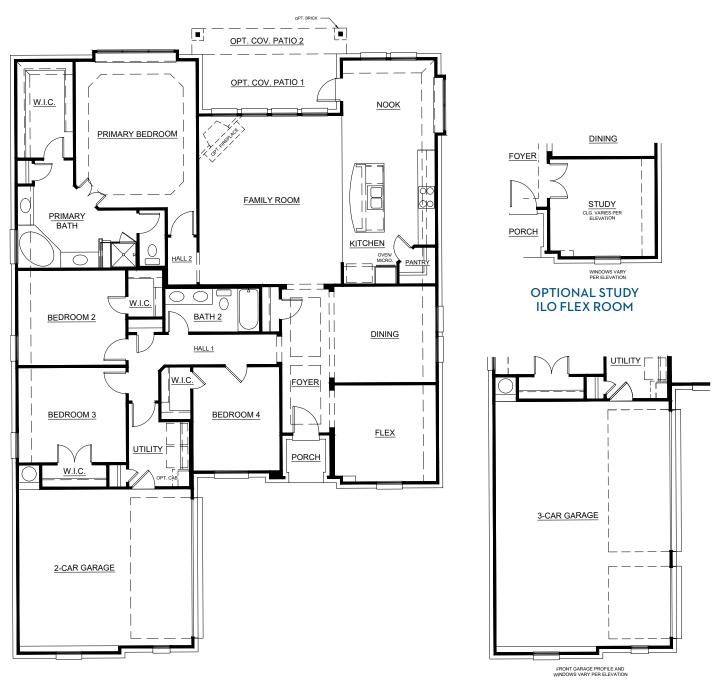

Concept 2370

2,370 Square Feet • 4 Bedrooms • 2 Baths • 2-Car Garage

**OPTIONAL 3-CAR GARAGE** 