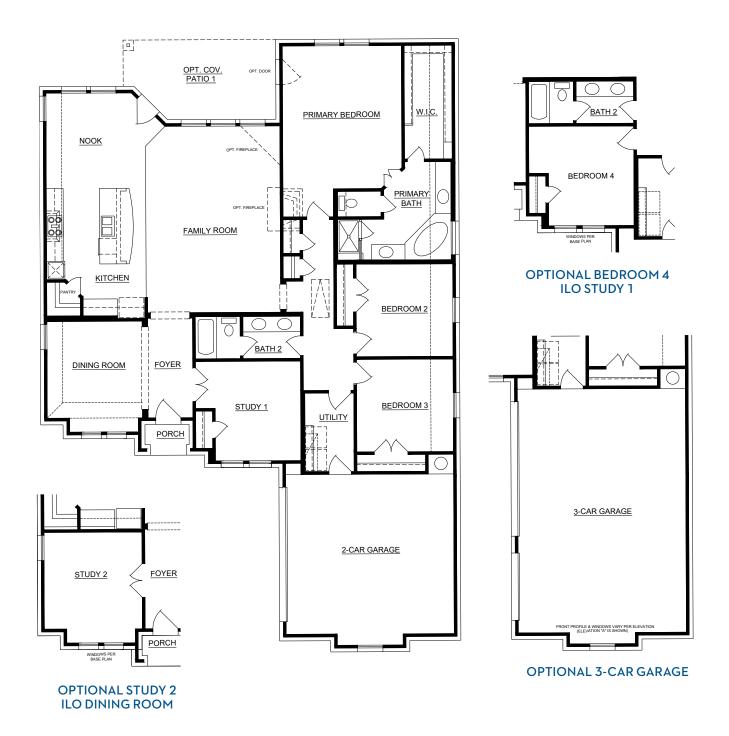

## Concept 2267

2,267 Square Feet • 3 Bedrooms • 2 Baths • 2-Car Garage

**ELEVATION D - STONE** 

**ELEVATION A - STONE** 

**ELEVATION B - STONE** 

ELEVATION C - STONE

# Concept 2267

2,267 Square Feet • 3 Bedrooms • 2 Baths • 2-Car Garage