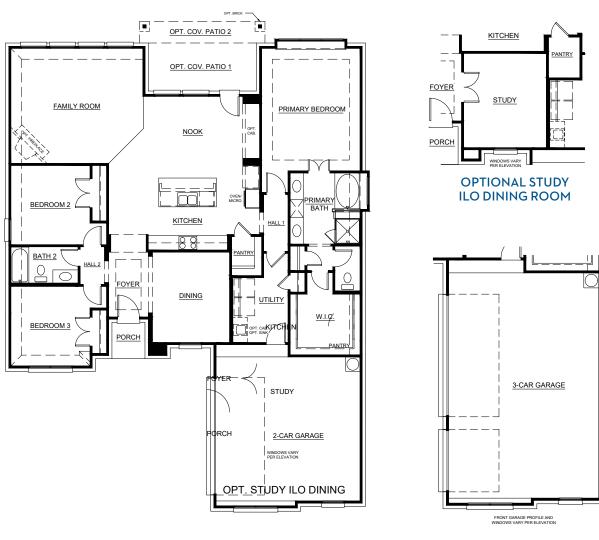

## Concept 2050

2,050 Square Feet • 3 Bedrooms • 2 Baths • 2-Car Garage

**OPTIONAL 3-CAR GARAGE** 