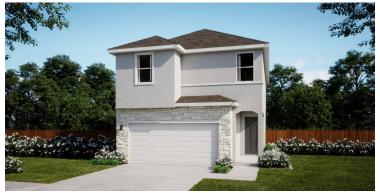

# **ALEXA** Plan 2510 | Ryegrass Collection

Two-Story Approx. 1,592 Sq. Ft. 3 Bedrooms | 2.5 Baths Covered Patio

**ELEVATION A** 

**ELEVATION B** 

ELEVATION C