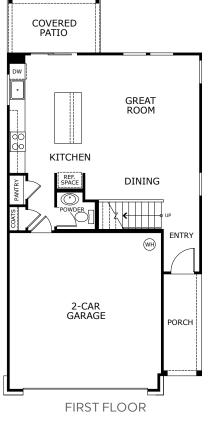

# **ALEXA** Plan 2510 | Ryegrass Collection

Two-Story Approx. 1,592 Sq. Ft. 3 Bedrooms | 2.5 Baths Covered Patio

**ELEVATION A** 

**ELEVATION B** 

ELEVATION C