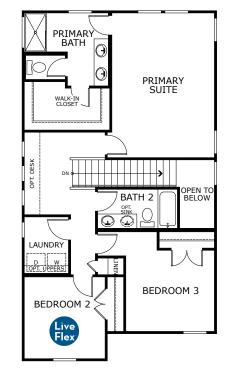

# **ALEXA** Plan 2510 | Ryegrass Collection

Two-Story Approx. 1,592 Sq. Ft. 3 Bedrooms | 2.5 Baths **Covered** Patio

SECOND FLOOR

**OPTIONAL GOURMET KITCHEN** 