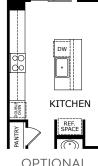

# **ALEXA** Plan 2510 | Ryegrass Collection

Two-Story Approx. 1,592 Sq. Ft. 3 Bedrooms | 2.5 Baths **Covered** Patio

SECOND FLOOR

**OPTIONAL GOURMET KITCHEN** 