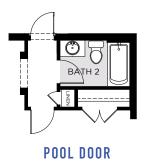

# **WILSHIRE EXECUTIVE**

3,198 Sq. Ft. • 5 - 6 Bedrooms • 3 - 4 Baths • 3-Car Garage

FIRST FLOOR

### **WILSHIRE EXECUTIVE**

3,198 Sq. Ft. • 5 - 6 Bedrooms • 3 - 4 Baths • 3-Car Garage