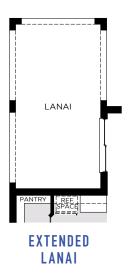

# **WILSHIRE EXECUTIVE**

3,198 Sq. Ft. • 5 - 6 Bedrooms • 3 - 4 Baths • 3-Car Garage

FIRST FLOOR

### **WILSHIRE EXECUTIVE**

3,198 Sq. Ft. • 5 - 6 Bedrooms • 3 - 4 Baths • 3-Car Garage