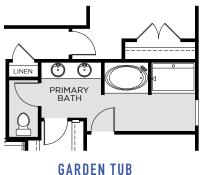

# **WILSHIRE EXECUTIVE**

3,198 Sq. Ft. • 5 - 6 Bedrooms • 3 - 4 Baths • 3-Car Garage

FIRST FLOOR

### **WILSHIRE EXECUTIVE**

3,198 Sq. Ft. • 5 - 6 Bedrooms • 3 - 4 Baths • 3-Car Garage