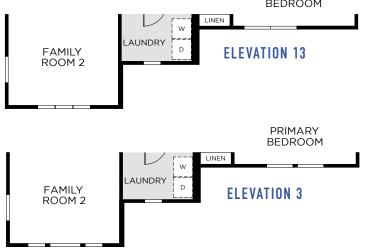

# **WILSHIRE EXECUTIVE**

3,198 Sq. Ft. • 5 - 6 Bedrooms • 3 - 4 Baths • 3-Car Garage

FIRST FLOOR

### **WILSHIRE EXECUTIVE**

3,198 Sq. Ft. • 5 - 6 Bedrooms • 3 - 4 Baths • 3-Car Garage