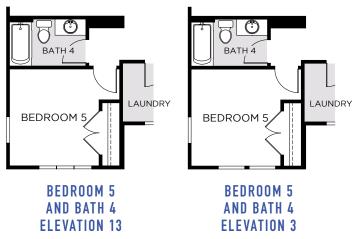

# **WILSHIRE EXECUTIVE**

3,198 Sq. Ft. • 5 - 6 Bedrooms • 3 - 4 Baths • 3-Car Garage

FIRST FLOOR

### **WILSHIRE EXECUTIVE**

3,198 Sq. Ft. • 5 - 6 Bedrooms • 3 - 4 Baths • 3-Car Garage