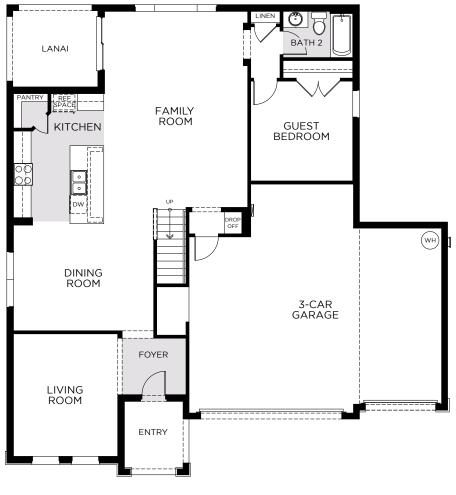

# **WILSHIRE EXECUTIVE**

3,198 Sq. Ft. • 5 - 6 Bedrooms • 3 - 4 Baths • 3-Car Garage

FIRST FLOOR

### **WILSHIRE EXECUTIVE**

3,198 Sq. Ft. • 5 - 6 Bedrooms • 3 - 4 Baths • 3-Car Garage