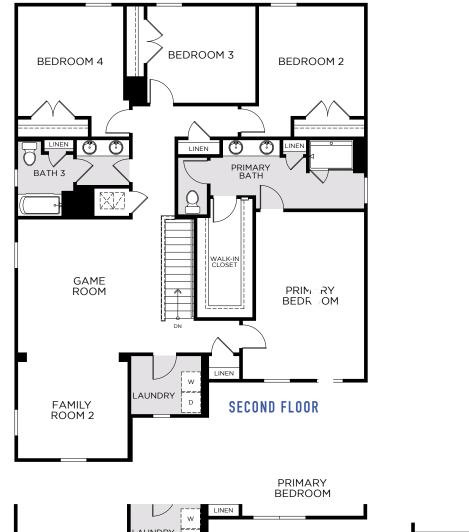

# **WILSHIRE EXECUTIVE**

3,198 Sq. Ft. • 5 - 6 Bedrooms • 3 - 4 Baths • 3-Car Garage

FIRST FLOOR

### **WILSHIRE EXECUTIVE**

3,198 Sq. Ft. • 5 - 6 Bedrooms • 3 - 4 Baths • 3-Car Garage