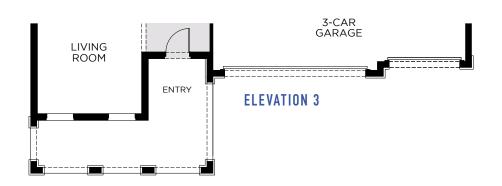

# **WILSHIRE EXECUTIVE**

3,198 Sq. Ft. • 5 - 6 Bedrooms • 3 - 4 Baths • 3-Car Garage

FIRST FLOOR

### **WILSHIRE EXECUTIVE**

3,198 Sq. Ft. • 5 - 6 Bedrooms • 3 - 4 Baths • 3-Car Garage