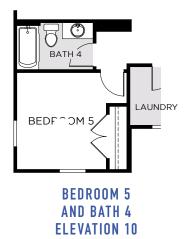

# **WILSHIRE EXECUTIVE**

3,198 Sq. Ft. • 5 - 6 Bedrooms • 3 - 4 Baths • 3-Car Garage

FIRST FLOOR

### **WILSHIRE EXECUTIVE**

3,198 Sq. Ft. • 5 - 6 Bedrooms • 3 - 4 Baths • 3-Car Garage