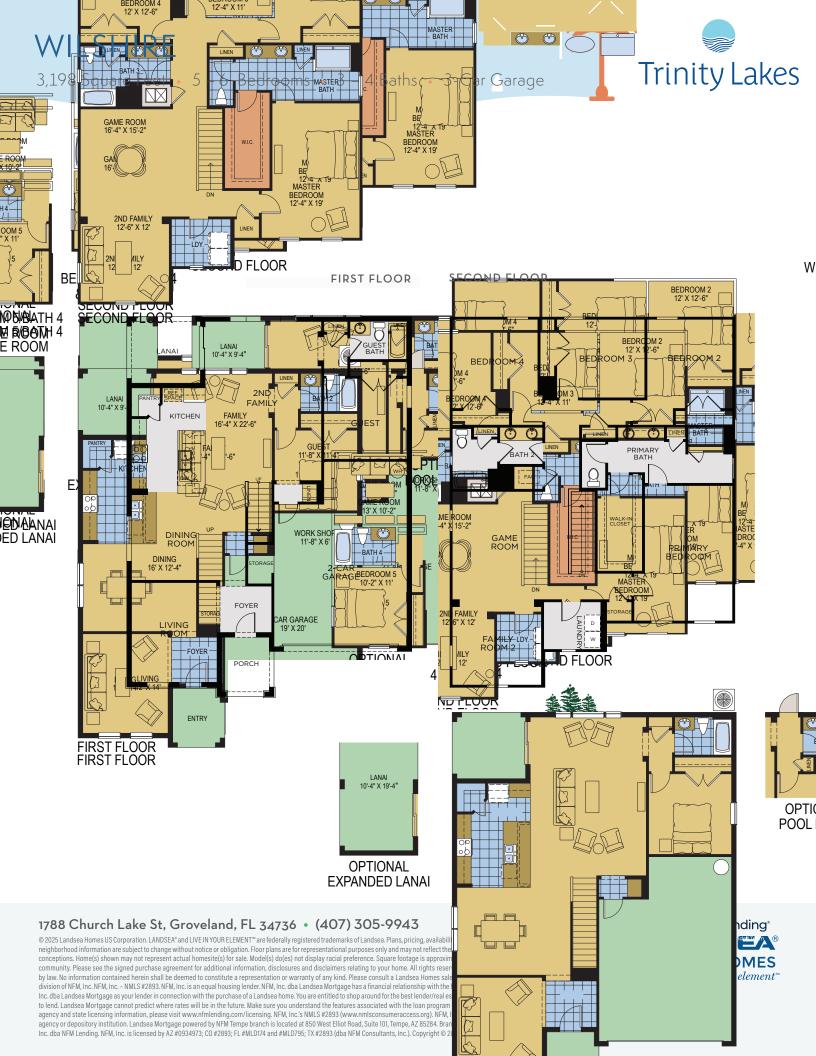

OPTIONAL BEDROOM 5 AND FULL BATH

OPTIONAL PRIMARY BATH
GARDEN TUB

OPTIONAL EXTENDED COVERED LANAI

## 1788 Church Lake St, Groveland, FL 34736 • (407) 305-9943

© 2025 Landsea Homes US Corporation. LANDSEA\* and LIVE IN YOUR ELEMENT\*\* are federally registered trademarks of Landsea. Plans, pricing, availability, product information, square footage, amenities and community/ neighborhood information are subject to change without notice or obligation. Floor plans are for representational purposes only and may not reflect the exact features or dimensions of your home. Renderings are artist's conceptions. Home(s) shown may not represent actual homesite(s) for sale. Model(s) do(es) not display racial preference. Square footage is approximate. Some features and options shown may not be offered in your community, Please see the signed purchase agreement for additional information, disclosures and disclosures and disclosures and disclosures and disclosures and information contained herein shall be deemed to constitute a representation or warranty of any kind. Please consult a Landsea Homes sales representative for details. CGC #1507971. Landsea Mortgage is a division of NFM, Inc. NFM, Inc. - MMLS #2893. NFM, Inc. is an equal housing lender. NFM, Inc. doa Landsea Mortgage has a financial relationship with the homebuilder Landsea Homes, and you may choose not to use NFM, Inc. doa Landsea Mortgage as your lender in connection with the purchase of a Landsea home. You are entitled to shop around for the best lender/real estate company for you. This is not a credit decision or a commitment to lend. Landsea Mortgage cannot predict where rates will be in the future. Make sure you understand the features associated with the loan program you choose and that it meets your unique financial needs. For full agency and state licensing information, please visit www.nfmlending.com/licensing, NFM, Inc. is NMLS #2893 (www.nmlsconsumeraccess.org). NFM, Inc. is not affiliated with, or an agent or division of, a governmental agency or depository institution. Landsea Mortgage powered by NFM Tempe branch is located at 850 West Elliot Road, Suite 101, Tempe, AZ 85284. Branch NMLS #1490627. Branch licensi