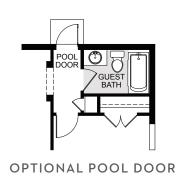

OPTIONAL BEDROOM 5 AND FULL BATH

OPTIONAL PRIMARY BATH
GARDEN TUB

OPTIONAL EXTENDED COVERED LANAI