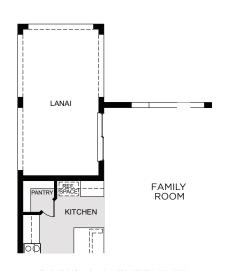

OPTIONAL BEDROOM 5 AND FULL BATH

OPTIONAL PRIMARY BATH
GARDEN TUB

OPTIONAL EXTENDED COVERED LANAI