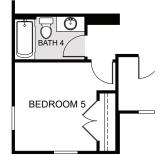

OPTIONAL BEDROOM 5 AND FULL BATH

OPTIONAL PRIMARY BATH
GARDEN TUB

OPTIONAL EXTENDED COVERED LANAI