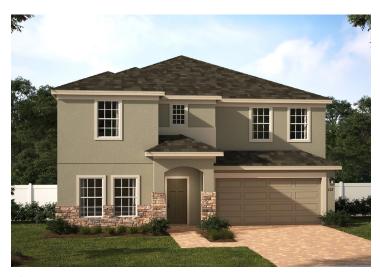

## WILSHIRE

3,198 Square Feet • 5 - 6 Bedrooms • 3 - 4 Baths • 2-Car Garage

Elevation 1 - Stucco

Elevation 1 - Stone

Elevation 2 - Stucco

Elevation 2 - Stone

Elevation 2 - Hardie

Elevation 3 - Stucco