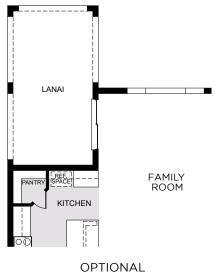

## WILSHIRE

3,198 Square Feet • 5 - 6 Bedrooms • 3 - 4 Baths • 2-Car Garage

OPTIONAL EXTENDED LANAI

## WILSHIRE

3,198 Square Feet • 5 - 6 Bedrooms • 3 - 4 Baths • 2-Car Garage

Elevation 1 - Stucco

Elevation 1 - Stone

Elevation 2 - Stucco

Elevation 2 - Stone

Elevation 2 - Hardie

Elevation 3 - Stucco