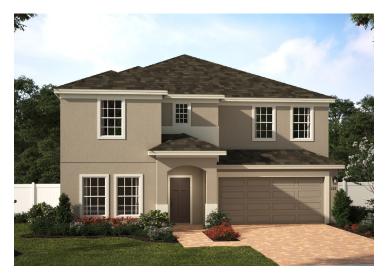

## WILSHIRE

3,198 Square Feet • 5 - 6 Bedrooms • 3 - 4 Baths • 2-Car Garage

Elevation 1 - Stucco

Elevation 1 - Stone

Elevation 2 - Stucco

Elevation 2 - Stone

Elevation 2 - Hardie

Elevation 3 - Stucco