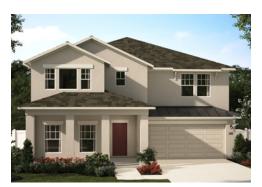

# Beresford Woods

## WILSHIRE

### 3,198 Square Feet • 5 - 6 Bedrooms • 3 - 4 Baths • 2-Car Garage

ELEVATION 1 - STONE

ELEVATION 1 - STUCCO

ELEVATION 2 - STUCCO

ELEVATION 2 - STONE

ELEVATION 2 - HARDIE

ELEVATION 3 - STUCCO

ELEVATION 3 - STONE

ELEVATION 3 - HARDIE