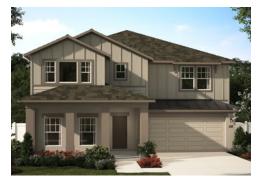

# Beresford Woods

## WILSHIRE

### 3,198 Square Feet • 5 - 6 Bedrooms • 3 - 4 Baths • 2-Car Garage

ELEVATION 1 - STONE

ELEVATION 1 - STUCCO

ELEVATION 2 - STUCCO

ELEVATION 2 - STONE

ELEVATION 2 - HARDIE

ELEVATION 3 - STUCCO

ELEVATION 3 - STONE