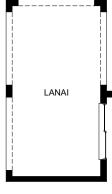

## WILSHIRE

3,198 Square Feet • 5 - 6 Bedrooms • 3 4 Baths • 2-Car Garage

OPTIONAL BEDROOM 5, FULL BATH & GAME ROOM

OPTIONAL PRIMARY BATH GARDEN TUB

OPTIONAL POOL DOOR

OPTIONAL EXTENDED COVERED LANAI