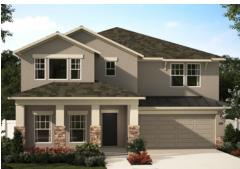

# Beresford Woods

## WILSHIRE

### 3,198 Square Feet • 5 - 6 Bedrooms • 3 - 4 Baths • 2-Car Garage

ELEVATION 1 - STONE

ELEVATION 1 - STUCCO

ELEVATION 2 - STUCCO

ELEVATION 2 - STONE

ELEVATION 2 - HARDIE

ELEVATION 3 - STUCCO

ELEVATION 3 - STONE