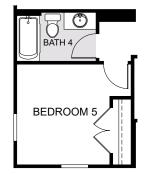

# Beresford Woods

## WILSHIRE

3,198 Square Feet • 5 - 6 Bedrooms • 3 4 Baths • 2-Car Garage

OPTIONAL BEDROOM 5, FULL BATH & GAME ROOM

OPTIONAL PRIMARY BATH GARDEN TUB

OPTIONAL POOL DOOR

OPTIONAL EXTENDED COVERED LANAI

### 1107 Happy Forest Loop, DeLand, Florida 32720 • (407) 392-2600

© 2025 Landsea Homes US Corporation. LANDSEA\* and LIVE IN YOUR ELEMENT\* are federally registered trademarks of Landsea. Plans, terms, pricing, square footage, product information, features, promotions, amenities and community/neighborhood information are subject to change without notice or obligation. Square footage is approximate. Floor plans and site map are for representational purposes only, subject to change and not to scale. Please see the actual purchase agreement for additional information, disclosures and disclaimers relating to your home and its features. Individual energy costs or savings. All rights reserved and strictly enforced. This is not an offering where prohibited by law. No information contained herein shall be deemed to constitute a representation or warrangty of any kind. Please consult a Landsea Homes sales representative for details. CGC #1507971. Landsea Mortgage is a division of NFM, Inc. dba NFM Lending, NFM NMLS #2893. This is a co-marketing piece with Landsea Homes US Corporation ("Selier"). Landsea Mortgage is an entitled to shop around for the best lender/real estate company for you. Anotgae home, You are entitled to shop around for the best lender/real estate company for you. Landsea Mortgage is a governmental agency or depository institution. Copyright @ 2025. 🖨