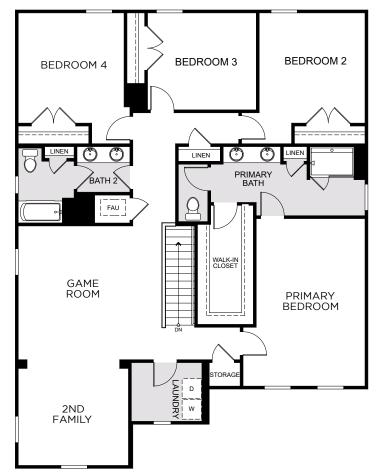

# Beresford Woods

## WILSHIRE

#### 3,198 Square Feet • 5 - 6 Bedrooms • 3 - 4 Baths • 2-Car Garage

FIRST FLOOR

SECOND FLOOR

#### 1107 Happy Forest Loop, DeLand, Florida 32720 • (407) 392-2606

© 2025 Landsea Homes US Corporation. LANDSEA\* and LIVE IN YOUR ELEMENT\* are federally registered trademarks of Landsea. Plans, terms, pricing, square footage, product information, features, promotions, amenities and community/neighborhood information are subject to change without notice or obligation. Square footage is approximate. Floor plans and site map are for representational purposes only, subject to change and not to scale. Please see the actual purchase agreement for additional information, disclosures and disclaimers relating to your home and its features. Individual energy costs or savings. All rights reserved and strictly enforced. This is not an offering where prohibited by law. No information contained herein shall be deemed to constitute a representation or warrangty of any kind. Please consult a Landsea Homes sales representative for details. CGC #1507971. Landsea Mortgage is a division of NFM, Inc. dba NFM Lending, NFM NMLS #2893. This is a co-marketing piece with Landsea Homes US Corporation ("Selier"). Landsea Mortgage is an entitled to shop around for the best lender/real estate company for you. Anotgae home, You are entitled to shop around for the best lender/real estate company for you. Landsea Mortgage is a governmental agency or depository institution. Copyright @ 2025. 🖨