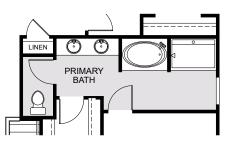

# Beresford Woods

## WILSHIRE

3,198 Square Feet • 5 - 6 Bedrooms • 3 4 Baths • 2-Car Garage

OPTIONAL BEDROOM 5, FULL BATH & GAME ROOM

OPTIONAL PRIMARY BATH GARDEN TUB

OPTIONAL POOL DOOR

OPTIONAL EXTENDED COVERED LANAI

### 1107 Happy Forest Loop, DeLand, Florida 32720 • (407) 392-2600

© 2025 Landsea Homes US Corporation. LANDSEA\* and LIVE IN YOUR ELEMENT\* are federally registered trademarks of Landsea. Plans, terms, pricing, square footage, product information, features, promotions, amenities and community/neighborhood information are subject to change without notice or obligation. Square footage is approximate. Floor plans and site map are for representational purposes only, subject to change and not to scale. Please see the actual purchase agreement for additional information, disclosures and disclaimers relating to your home and its features. Individual energy costs or savings. All rights reserved and strictly enforced. This is not an offering where prohibited by law. No information contained herein shall be deemed to constitute a representation or warrangty of any kind. Please consult a Landsea Homes sales representative for details. CGC #1507971. Landsea Mortgage is a division of NFM, Inc. dba NFM Lending, NFM NMLS #2893. This is a co-marketing piece with Landsea Homes US Corporation ("Selier"). Landsea Mortgage is an entitled to shop around for the best lender/real estate company for you. Anotgae home, You are entitled to shop around for the best lender/real estate company for you. Landsea Mortgage is a governmental agency or depository institution. Copyright @ 2025. 🖨