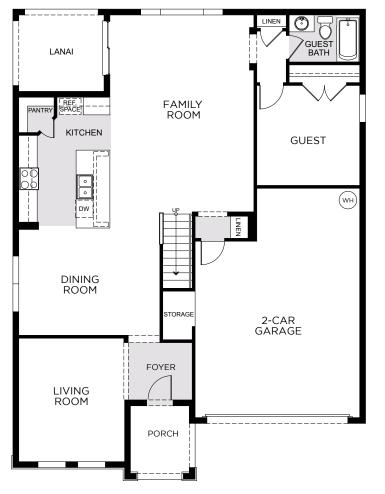

# Beresford Woods

## WILSHIRE

#### 3,198 Square Feet • 5 - 6 Bedrooms • 3 - 4 Baths • 2-Car Garage

FIRST FLOOR

SECOND FLOOR

#### 1107 Happy Forest Loop, DeLand, Florida 32720 • (407) 392-2606

© 2025 Landsea Homes US Corporation. LANDSEA\* and LIVE IN YOUR ELEMENT\* are federally registered trademarks of Landsea. Plans, terms, pricing, square footage, product information, features, promotions, amenities and community/neighborhood information are subject to change without notice or obligation. Square footage is approximate. Floor plans and site map are for representational purposes only, subject to change and not to scale. Please see the actual purchase agreement for additional information, disclosures and disclaimers relating to your home and its features. Individual energy costs or savings. All rights reserved and strictly enforced. This is not an offering where prohibited by law. No information contained herein shall be deemed to constitute a representation or warrangty of any kind. Please consult a Landsea Homes sales representative for details. CGC #1507971. Landsea Mortgage is a division of NFM, Inc. dba NFM Lending, NFM NMLS #2893. This is a co-marketing piece with Landsea Homes US Corporation ("Selier"). Landsea Mortgage is an entitled to shop around for the best lender/real estate company for you. Anotgae home, You are entitled to shop around for the best lender/real estate company for you. Landsea Mortgage is a governmental agency or depository institution. Copyright @ 2025. 🖨