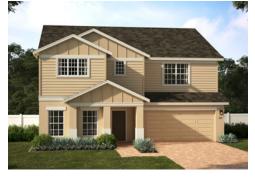

# Beresford Woods

## WILSHIRE

### 3,198 Square Feet • 5 - 6 Bedrooms • 3 - 4 Baths • 2-Car Garage

ELEVATION 1 - STONE

ELEVATION 1 - STUCCO

ELEVATION 2 - STUCCO

ELEVATION 2 - STONE

ELEVATION 2 - HARDIE

ELEVATION 3 - STUCCO

ELEVATION 3 - STONE