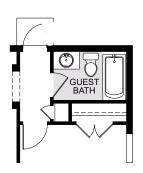

## WILSHIRE

#### 3,198 Square Feet • 5 - 6 Bedrooms • 3 - 4 Baths • 2-Car Garage

FIRST FLOOR

SECOND FLOOR