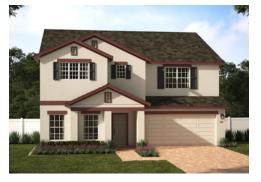

# Beresford Woods

## WILSHIRE

### 3,198 Square Feet • 5 - 6 Bedrooms • 3 - 4 Baths • 2-Car Garage

ELEVATION 1 - STONE

ELEVATION 1 - STUCCO

ELEVATION 2 - STUCCO

ELEVATION 2 - STONE

ELEVATION 2 - HARDIE

ELEVATION 3 - STUCCO

ELEVATION 3 - STONE