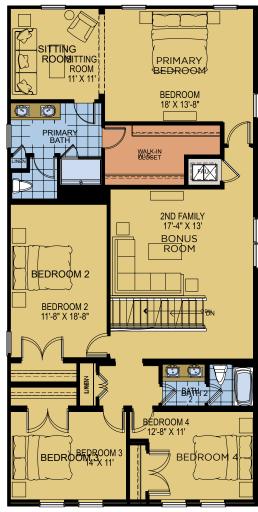

Ridgeview

VERO

2,903 Square Feet • 4 Bedrooms • 2.5 Baths • 2-Car Garage

FIRST FLOOR

SECOND FLOOR

VERO

SECOND FLOOR

Ridgeview

## **VERO**

NULLIN

Elevation 1 - Hardie

Elevation 1 - Stucco

Elevation 1 - Stone

2,903 Square Feet • 4 Bedrooms • 2.5 Baths • 2-Car Garage

Elevation 2 - Stone

Elevation 2 - Hardie