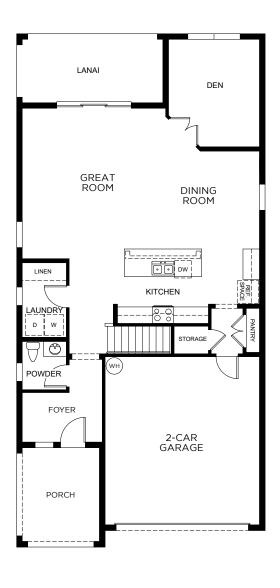

Ridgeview

VERO

2,903 Square Feet • 4 Bedrooms • 2.5 Baths • 2-Car Garage

FIRST FLOOR

SECOND FLOOR

VERO

SECOND FLOOR

Ridgeview

## **VERO**

NULLIN

Elevation 1 - Hardie

Elevation 1 - Stucco

Elevation 1 - Stone

2,903 Square Feet • 4 Bedrooms • 2.5 Baths • 2-Car Garage

Elevation 2 - Stone

Elevation 2 - Hardie