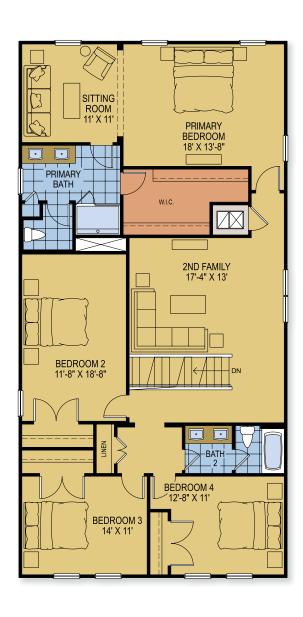

# **Preservation Pointe**

## **VERO**

2,903 Square Feet • 4 Bedrooms • 2.5 Baths • 2-Car Garage

#### FIRST FLOOR



#### SECOND FLOOR



### 309 Preserve Pointe Blvd., Davenport, FL 33837 • (407) 305-7517

mes US Corporation. LANDSEA" and LIVE IN YOUR ELEMENT" are federally registered trademarks of Landsea. Plans, terms, pricing, square footage, product information, features, promotions, amenities eighborhood information are subject to change without notice or obligation. Square footage is approximate. Floor plans and site map are for representational purposes only, subject to change and not to source the actual purchase agreement for additional information, disclosures and disclaimers relating to your home and its features. Individual energy costs and savings may vary. Landsea Home FAMILY BUILTIPINES does not guarantee any specific level of energy costs or savings. All rights reserved and strictly enforced. This is not a