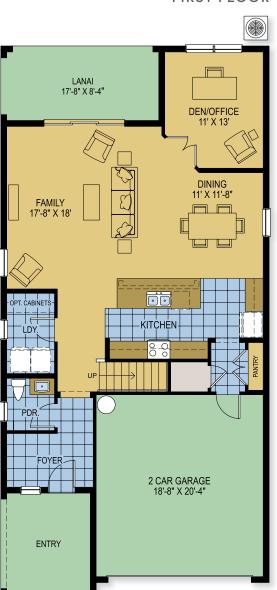

# **Preservation Pointe**

## **VERO**

2,903 Square Feet • 4 Bedrooms • 2.5 Baths • 2-Car Garage

#### FIRST FLOOR



#### SECOND FLOOR



### 309 Preserve Pointe Blvd., Davenport, FL 33837 • (407) 305-7517

mes US Corporation. LANDSEA" and LIVE IN YOUR ELEMENT" are federally registered trademarks of Landsea. Plans, terms, pricing, square footage, product information, features, promotions, amenities eighborhood information are subject to change without notice or obligation. Square footage is approximate. Floor plans and site map are for representational purposes only, subject to change and not to source the actual purchase agreement for additional information, disclosures and disclaimers relating to your home and its features. Individual energy costs and savings may vary. Landsea Home FAMILY BUILTIPINES does not guarantee any specific level of energy costs or savings. All rights reserved and strictly en