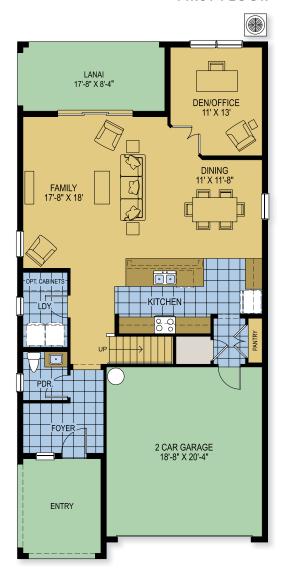

## HORSE CREEK AT CROSSWINDS

**VERO** 

2,903 Square Feet • 4 Bedrooms • 2.5 Baths • 2-Car Garage

FIRST FLOOR

SECOND FLOOR

402 Cool Summer Lane, Davenport, FL 33837 • (407) 934-0757

© 2025 Landsea Homes US Corporation. LANDSEA" and LIVE IN YOUR ELEMENT" are federally registered trademarks of Landsea. Plans, terms, pricing, square footage, product information, features, promotions, amenities and community/neighborhood information are subject to change without notice or obligation. Square footage is approximate. Floor plans and site map are for representational purposes only, subject to change and not to scale. Please see the actual purchase agreement for additional information, disclosures and disclaimers relating to your home and its features. Individual energy costs and savings may vary. Landsea Homes does not guarantee any specific level of energy costs or savings. All rights reserved and strictly enforced. This is not an offering where prohibited by law. No information contained herein shall be deemed to constitute a representation or warranty of any kind. Please consult a Landsea Homes sales representative for details. CGC #1507971. Landsea Mortgage is a division of NFM, Inc. dba NFM Lending, NFM NMLS #2893. This is a co-marketing piece with Landsea Homes US Corporation ("Seller"). Landsea Mortgage has a financial relationship with Landsea Home Loans, and you may choose not to use Landsea Mortgage in connection with the purchase of a Landsea home. You are entitled to shop around for the best lender/real estate company for you. Landsea Mortgage is an equal housing lender. For full agency and state licensing information, please visit www.nfmlending.com/licensing. NFM, Inc.'s NMLS #2893 (www.mmlsconsumeraccess.org). NFM, Inc. is not a filliated with, or an agent or division of, a governmental agency or depository institution. Copyright © 2025. descriptions and the properties of the proper