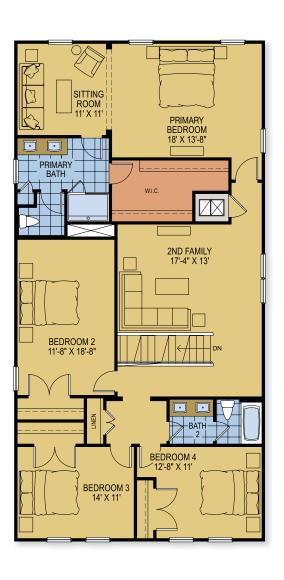

## HORSE CREEK AT CROSSWINDS

**VERO** 

2,903 Square Feet • 4 Bedrooms • 2.5 Baths • 2-Car Garage

FIRST FLOOR

SECOND FLOOR

402 Cool Summer Lane, Davenport, FL 33837 • (407) 934-0757

© 2025 Landsea Homes US Corporation. LANDSEA" and LIVE IN YOUR ELEMENT" are federally registered trademarks of Landsea. Plans, terms, pricing, square footage, product information, features, promotions, amenities and community/neighborhood information are subject to change without notice or obligation. Square footage is approximate. Floor plans and site map are for representational purposes only, subject to change and not to scale. Please see the actual purchase agreement for additional information, disclosures and disclaimers relating to your home and its features. Individual energy costs and savings may vary. Landsea Homes does not guarantee any specific level of energy costs or savings. All rights reserved and strictly enforced. This is not an offering where prohibited by law. No information contained herein shall be deemed to constitute a representation or warranty of any kind. Please consult a Landsea Homes sales representative for details. CGC #1507971. Landsea Mortgage is a division of NFM, Inc. dba NFM Lending, NFM NMLS #2893. This is a co-marketing piece with Landsea Homes US Corporation ("Seller"). Landsea Mortgage has a financial relationship with Landsea Home Loans, and you may choose not to use Landsea Mortgage in connection with the purchase of a Landsea home. You are entitled to shop around for the best lender/real estate company for you. Landsea Mortgage is an equal housing lender. For full agency and state licensing information, please visit www.nfmlending.com/licensing. NFM, Inc.'s NMLS #2893 (www.mmlsconsumeraccess.org). NFM, Inc. is not a filliated with, or an agent or division of, a governmental agency or depository institution. Copyright © 2025. descriptions and the properties of the proper