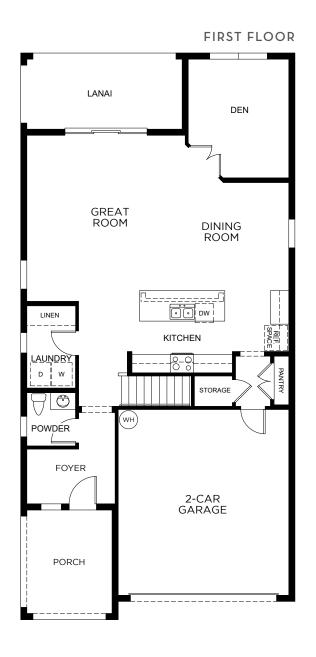

# Beresford Woods

#### **VERO**

2,903 Square Feet • 4 Bedrooms • 2.5 Baths • 2-Car Garage