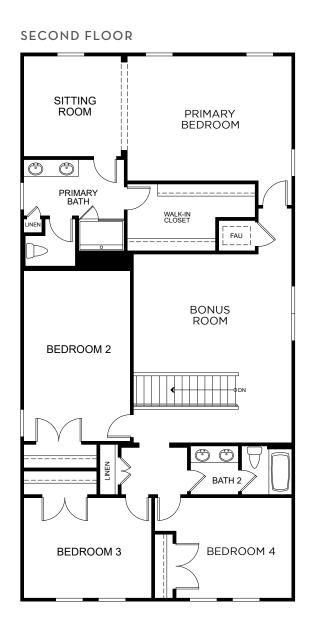

# Beresford Woods

#### **VERO**

2,903 Square Feet • 4 Bedrooms • 2.5 Baths • 2-Car Garage