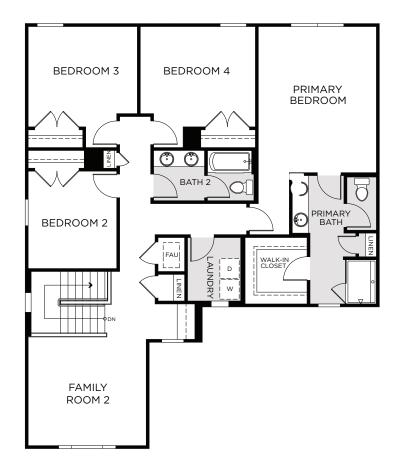

ontained herein shall be deemed to constitute a representation or warranty of any kind. Please consult a Landsea Homes sales representative for details. CGC #I50/971. Landsea Mortgage is a division of NFM, Inc. dba NFM Lending, NFM NMLS #2893. This is a co-marketing piece with Landsea Homes, us of corporation ("Seller"). Landsea Mortgage has a financial relationship with Landsea Homes, and you may choose not to use Landsea Mortgage is an equal housing lender. For full agency and state licensing information, please wist www.nfmlending.com/licensing. NFM, Inc.'s NMLS #2893 (www.nmlsconsumeraccess.org). NFM, Inc. is not afiliated with, or an agent or division of, a governmental agency or depository institution. Copyright © 2025.



# 2,737 Square Feet | 2-Car Garage | 4 Bedrooms | 2.5 Baths



SECOND FLOOR

#### 6097 Vision Rd., St. Cloud, FL 34771 • (407) 594-8587

© 2025 Landsea Homes US Corporation. LANDSEA" and LIVE IN YOUR ELEMENT<sup>¬</sup> are federally registered trademarks of Landsea. Plans, terms, pricing, square footage, product information, features, promotions, amenities and community/neighborhood information are subject to change without notice or obligation. Square footage is approximate. Floor plans, renderings and site map are for representational purposes only, subject to change and not to scale. Home(s) shown may not represent actual homesite(s) for sale. Model(s) do(s) not display racial preference. Please see the actual purchase agreement for additional information, disclosures and disclaimers relating to your home and its features. Individual lenergy cos