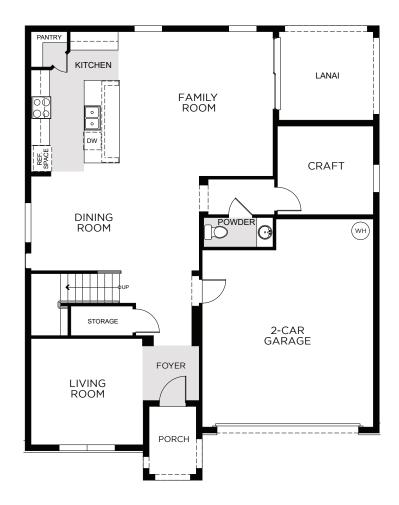

ed. This is not an offering where prohibited by law. No information contained herein shall be deemed to constitute a representation or warranty of any kind. Please consult a Landsea Homes as division of NFM, Inc. dba NFM Lending, NFM MILS #2893. This is a co-marketing piece with Landsea Homes US Corporation ("Seller"). Landsea Mortgage has a financial relationship with Landsea Homes, and you may choose not to use Landsea Mortgage is an equal housing lender. For full agency and state licensing information, please wist www.nfmlending.com/licensing. NFM, Inc.'s NMLS #2893 (www.nmlsconsumeraccess.org)). NFM, Inc. is not affiliated with, or an agent or division of, a governmental agency or depository institution. Copyright © 2025.



# 2,737 Square Feet | 2-Car Garage | 4 Bedrooms | 2.5 Baths



**FIRST FLOOR** 

#### 6097 Vision Rd., St. Cloud, FL 34771 • (407) 594-8587

© 2025 Landsea Homes US Corporation. LANDSEA\* and LIVE IN YOUR ELEMENT<sup>∞</sup> are federally registered trademarks of Landsea. Plans, terms, pricing, square footage, product information, features, promotions, amenities and community/neighborhood information are subject to change without notice or obligation. Square footage is approximate. Floor plans, renderings and site map are for representational purposes only, subject to change and not to scale. Home(s) shown may not represent actual homesite(s) for sale. Mode(s) do(es) not display racial preference. Please see the actual purchase agreement for additional information, disclosures and disclaimers relating to your home and its features. Individual nergy