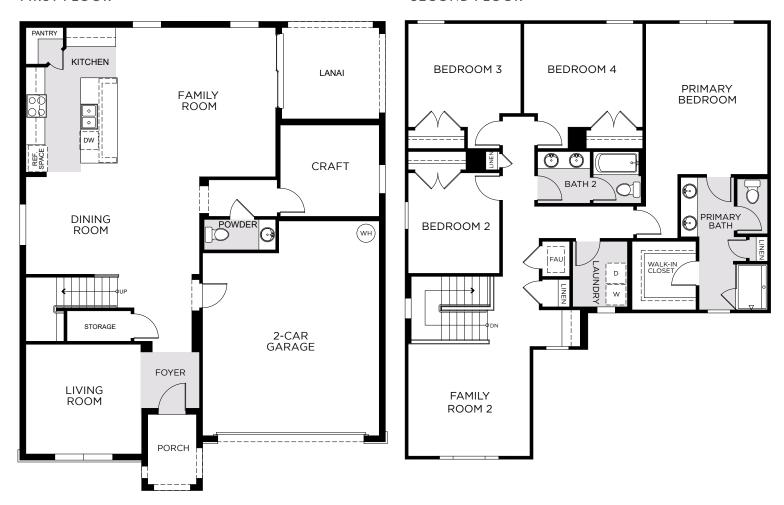

## SUTTON

2,737 Square Feet • 4-6 Bedrooms • 2.5-3.5 Baths • 2-Car Garage

### FIRST FLOOR

#### SECOND FLOOR