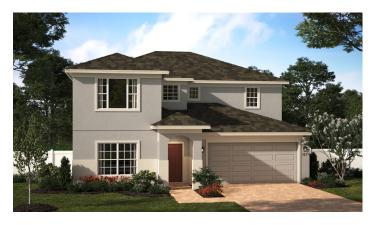

## SUTTON

2,737 Square Feet • 4 – 6 Bedrooms • 2.5 – 3.5 Baths • 2-Car Garage

**ELEVATION 1 - STUCCO** 

**ELEVATION 1 - STONE** 

ELEVATION 2 - STUCCO

ELEVATION 2 - STONE

**ELEVATION 2 - CLADDING** 