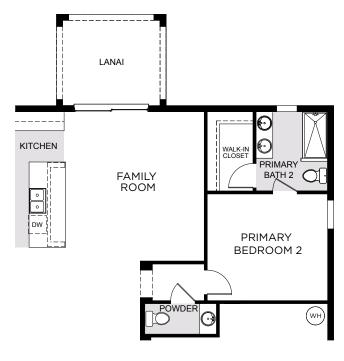

## SUTTON

2,737 Square Feet • 4 – 6 Bedrooms • 2.5 – 3.5 Baths • 2-Car Garage

OPTIONAL PRIMARY BEDROOM 2
(DOES NOT INCLUDE DTV PROMPT® DIGITAL SHOWER &
FRAMELESS HEAVY-GLASS ENCLOSURE)

OPTIONAL GUEST SUITE W/ FULL BATH