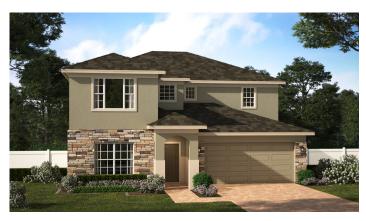

## SUTTON

2,737 Square Feet • 4 – 6 Bedrooms • 2.5 – 3.5 Baths • 2-Car Garage

**ELEVATION 1 - STUCCO** 

**ELEVATION 1 - STONE** 

ELEVATION 2 - STUCCO

ELEVATION 2 - STONE

**ELEVATION 2 - CLADDING** 