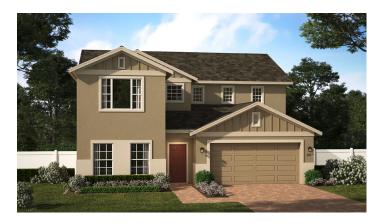

## Hammock Reserve

## SUTTON

2,737 Square Feet • 4 – 6 Bedrooms • 2.5 – 3.5 Baths • 2-Car Garage

**ELEVATION 1 - STUCCO** 

**ELEVATION 1 - STONE** 

ELEVATION 2 - STUCCO

ELEVATION 2 - STONE

**ELEVATION 2 - CLADDING** 