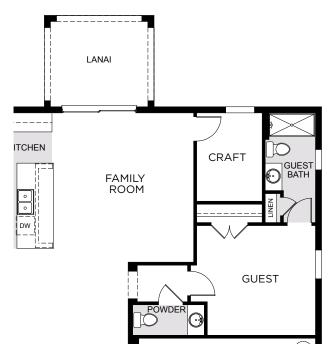

## SUTTON

2,737 Square Feet • 4 – 6 Bedrooms • 2.5 – 3.5 Baths • 2-Car Garage

OPTIONAL PRIMARY BEDROOM 2
(DOES NOT INCLUDE DTV PROMPT® DIGITAL SHOWER &
FRAMELESS HEAVY-GLASS ENCLOSURE)

OPTIONAL GUEST SUITE W/ FULL BATH

BEDROOM 5

OPTIONAL EXTENDED LANAI OPTIONAL
ALTERNATE BEDROOM 5