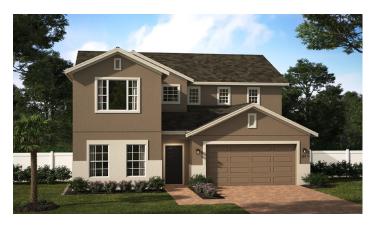

## SUTTON

2,737 Square Feet • 4 – 6 Bedrooms • 2.5 – 3.5 Baths • 2-Car Garage

**ELEVATION 1 - STUCCO** 

**ELEVATION 1 - STONE** 

ELEVATION 2 - STUCCO

ELEVATION 2 - STONE

**ELEVATION 2 - CLADDING** 