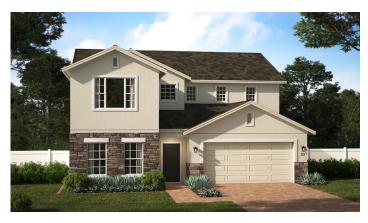

## Hammock Reserve

## SUTTON

2,737 Square Feet • 4 – 6 Bedrooms • 2.5 – 3.5 Baths • 2-Car Garage

**ELEVATION 1 - STUCCO** 

**ELEVATION 1 - STONE** 

ELEVATION 2 - STUCCO

ELEVATION 2 - STONE

**ELEVATION 2 - CLADDING** 