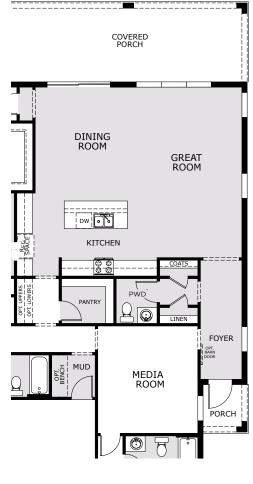

2,513 Sq. Ft. • 4 Bedrooms • 3.5 Baths • 3-Car Garage

OPTIONAL LIVING SPACE TILE