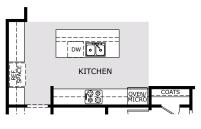

2,513 Sq. Ft. • 4 Bedrooms • 3.5 Baths • 3-Car Garage

OPTIONAL LIVING SPACE TILE

SERENITY

FOYER TILE

OPTIONAL Deluxe Kitchen

OPTIONAL LIVEGEN™ SUITE

OPTIONAL Deluxe primary Bath 1