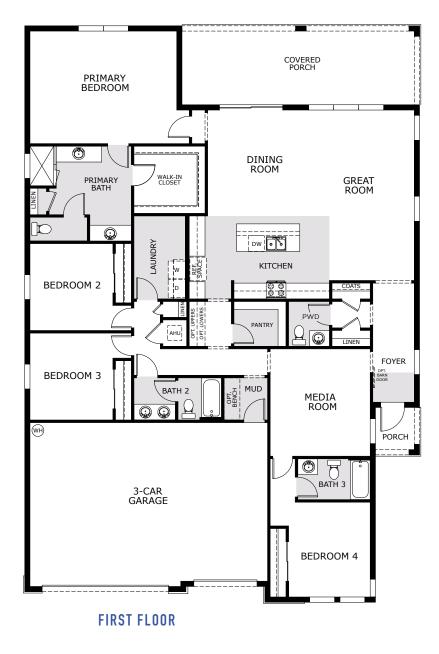

2,513 Sq. Ft. • 4 Bedrooms • 3.5 Baths • 3-Car Garage

OPTIONAL LIVING SPACE TILE