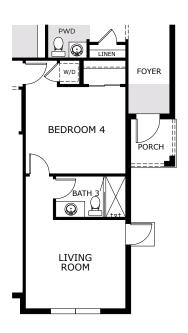

2,513 Sq. Ft. • 4 Bedrooms • 3.5 Baths • 3-Car Garage

OPTIONAL LIVING SPACE TILE

SERENITY

FOYER TILE

OPTIONAL Deluxe Kitchen

OPTIONAL LIVEGEN™ SUITE

OPTIONAL Deluxe primary Bath 1