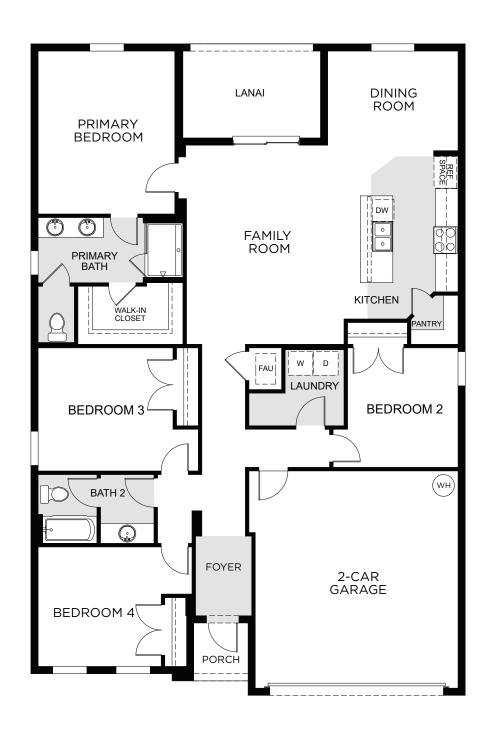

tled to shop around for the best lender/real estate company for you. This is not a credit decision or a commitment to lend. Landsea Mortgage cannot predict where rates will be in the future. Make sure you understand the features associated with the loan program you choose and that it meets your unique financial needs. For full agency and state licensing information, please visit www.nfmlending.com/licensing, NFM, Inc. is NMLS #2893 (www.nmlsconsumeraccess.org). NFM, Inc. is not affiliated with, or an agent or division of, a governmental agency or depository institution. Landsea Mortgage powered by NFM Tempe branch is located at 850 West Elliot Road, Suite 101, Tempe, AZ 85284. Branch NMLS #1490627. Branch licensi



## SELBY FLEX

1,819 Square Feet • 4 Bedrooms • 2 Baths • 2-Car Garage





## 1788 Church Lake St, Groveland, FL 34736 • (407) 305-9943

© 2025 Landsea Homes US Corporation. LANDSEA" and LIVE IN YOUR ELEMENT" are federally registered trademarks of Landsea. Plans, pricing, availability, product information, square footage, amenities and community/ neighborhood information are subject to change without notice or obligation. Floor plans are for representational purposes only and may not reflect the exact features or dimensions of your home. Renderings are artist's conceptions. Home(s) shown may not represent actual homesite(s) for sale. Model(s) do(es) not display racial preference. Square footage is approximate. Some features and options shown may not be offered in your community. Please see the signed purchase agreement for additional information, disclosures an