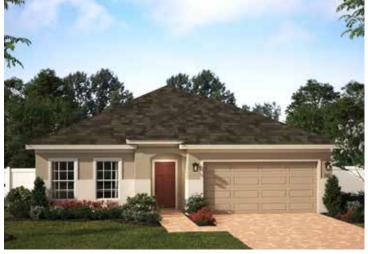

## SELBY FLEX

Landings

## 1,819 Square Feet • 4 Bedrooms • 2 Baths • 2-Car Garage

**ELEVATION 1 - STUCCO** 

**ELEVATION 2 - STONE** 

**ELEVATION 2 - STUCCO** 

**ELEVATION 3 - STONE** 

**ELEVATION 3 - STUCCO** 

**ELEVATION 3 - HARDIE** 

Renderings shown are examples - see sales office for range of finishes and configurations for the homes in this community.