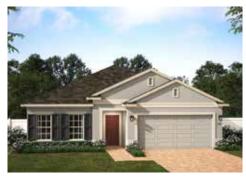

## SELBY FLEX

Landings

## 1,819 Square Feet • 4 Bedrooms • 2 Baths • 2-Car Garage

**ELEVATION 1 - STUCCO** 

**ELEVATION 2 - STONE** 

**ELEVATION 2 - STUCCO** 

**ELEVATION 3 - STONE** 

**ELEVATION 3 - STUCCO** 

**ELEVATION 3 - HARDIE** 

Renderings shown are examples - see sales office for range of finishes and configurations for the homes in this community.