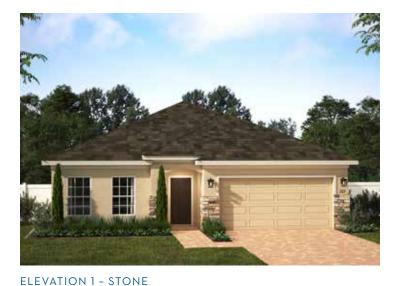

## SELBY FLEX

Landings

## 1,819 Square Feet • 4 Bedrooms • 2 Baths • 2-Car Garage

**ELEVATION 1 - STUCCO** 

**ELEVATION 2 - STONE** 

**ELEVATION 2 - STUCCO** 

**ELEVATION 3 - STONE** 

**ELEVATION 3 - STUCCO** 

**ELEVATION 3 - HARDIE** 

Renderings shown are examples - see sales office for range of finishes and configurations for the homes in this community.