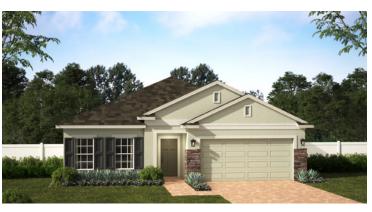

## SELBY FLEX

1,819 Square Feet • 4 Bedrooms • 2 Baths • 2-Car Garage

**ELEVATION 1 - STUCCO** 

**ELEVATION 1 - STONE** 

**ELEVATION 2 - STUCCO** 

**ELEVATION 2 - STONE** 

ELEVATION 3 - STUCCO

**ELEVATION 3 - STONE** 