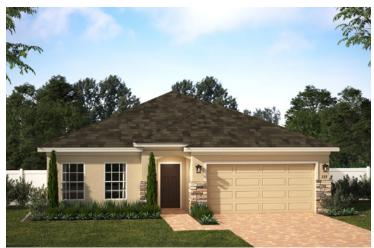

## SELBY FLEX

1,819 Square Feet • 4 Bedrooms • 2 Baths • 2-Car Garage

**ELEVATION 1 - STUCCO** 

**ELEVATION 1 - STONE** 

**ELEVATION 2 - STUCCO** 

**ELEVATION 2 - STONE** 

ELEVATION 3 - STUCCO

**ELEVATION 3 - STONE** 