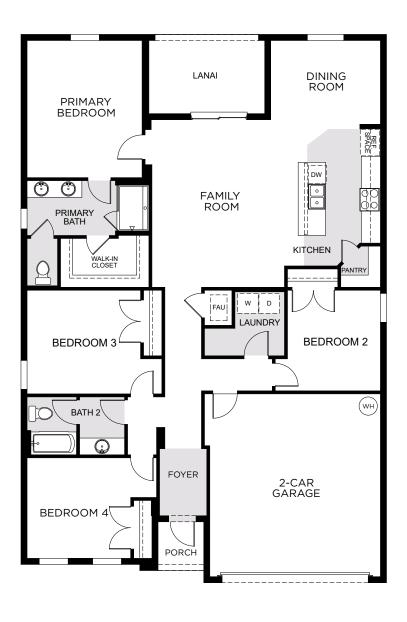

## SELBY FLEX

1,819 Square Feet • 4 Bedrooms • 2 Baths • 2-Car Garage

1107 Happy Forest Loop, DeLand, Florida 32720 • (407) 392-2606

## SELBY FLEX

1,819 Square Feet • 4 Bedrooms • 2 Baths • 2-Car Garage

**ELEVATION 1 - STUCCO** 

**ELEVATION 1 - STONE** 

**ELEVATION 2 - STUCCO** 

**ELEVATION 2 - STONE** 

ELEVATION 3 - STUCCO

**ELEVATION 3 - STONE** 