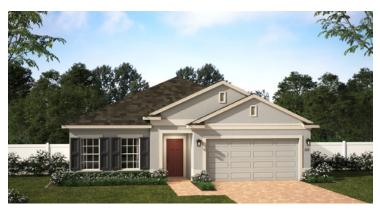

## SELBY FLEX

1,819 Square Feet • 4 Bedrooms • 2 Baths • 2-Car Garage

**ELEVATION 1 - STUCCO** 

**ELEVATION 1 - STONE** 

**ELEVATION 2 - STUCCO** 

**ELEVATION 2 - STONE** 

ELEVATION 3 - STUCCO

**ELEVATION 3 - STONE** 