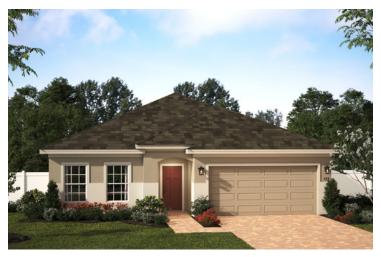

## SELBY FLEX

1,819 Square Feet • 4 Bedrooms • 2 Baths • 2-Car Garage

**ELEVATION 1 - STUCCO** 

**ELEVATION 1 - STONE** 

**ELEVATION 2 - STUCCO** 

**ELEVATION 2 - STONE** 

ELEVATION 3 - STUCCO

**ELEVATION 3 - STONE** 

ELEVATION 3 - HARDIE