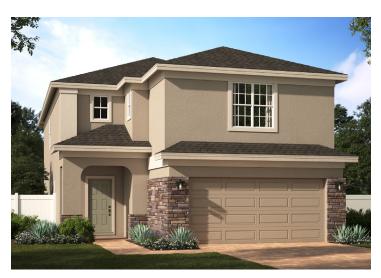

## **SEBASTIAN**

2,536 Square Feet • 4 Bedrooms • 2.5 Baths • 2-Car Garage

Elevation 1 - Stucco

Elevation 1 - Stone

Elevation 1 - Hardie

Elevation 2 - Stucco

Elevation 2 - Stone

Elevation 3 - Stucco

Elevation 3 - Stone

Elevation 3 - Hardie