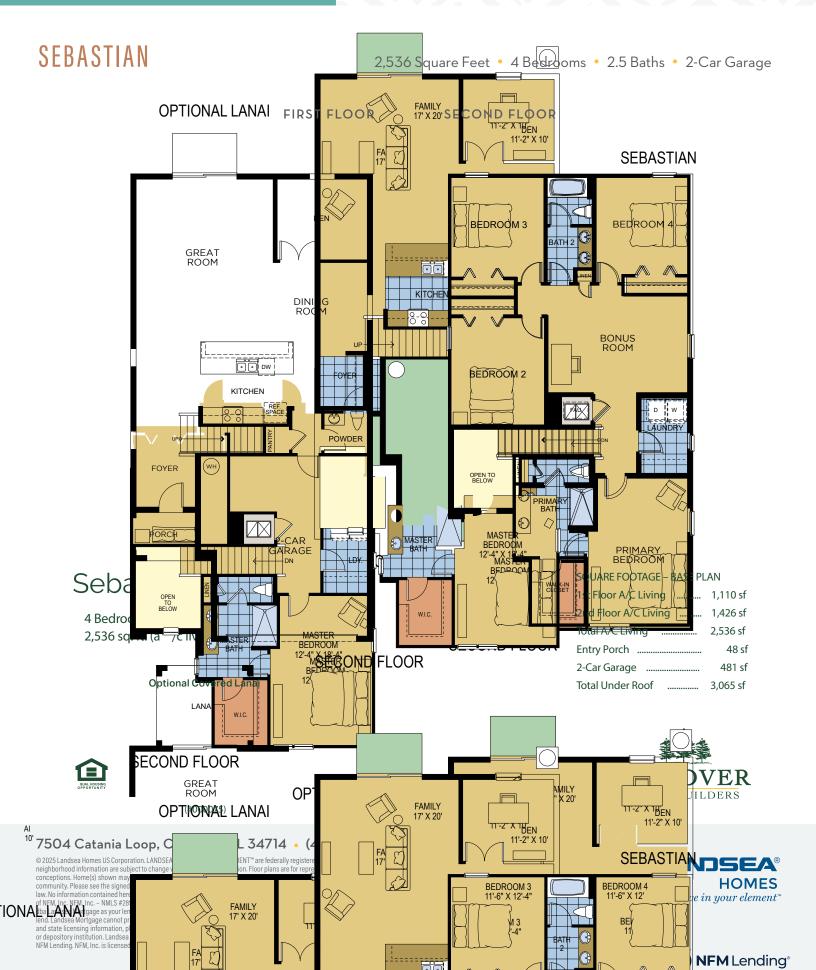

## **SEBASTIAN**

2,536 Square Feet • 4 Bedrooms • 2.5 Baths • 2-Car Garage

Elevation 1 - Stucco

Elevation 1 - Stone

Elevation 1 - Hardie

Elevation 2 - Stucco

Elevation 2 - Stone

Elevation 3 - Stucco