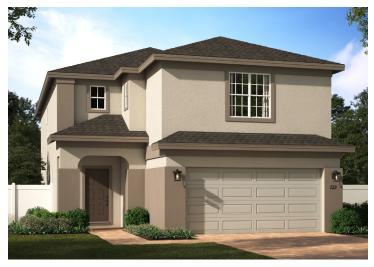

## **SEBASTIAN**

2,536 Square Feet • 4 Bedrooms • 2.5 Baths • 2-Car Garage

Elevation 1 - Stucco

Elevation 1 - Stone

Elevation 1 - Hardie

Elevation 2 - Stucco

Elevation 2 - Stone

Elevation 3 - Stucco