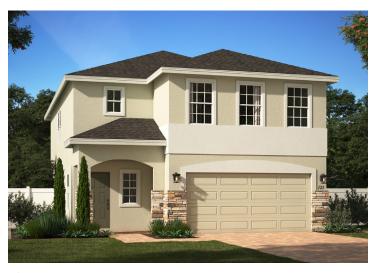

## SANIBEL

2,257 Square Feet • 4 Bedrooms • 2.5 Baths • 2-Car Garage

Elevation 1 - Stucco

Elevation 1 - Stucco

Elevation 2 - Stucco

Elevation 2 - Stone

Elevation 3 - Stucco

Elevation 3 - Stone