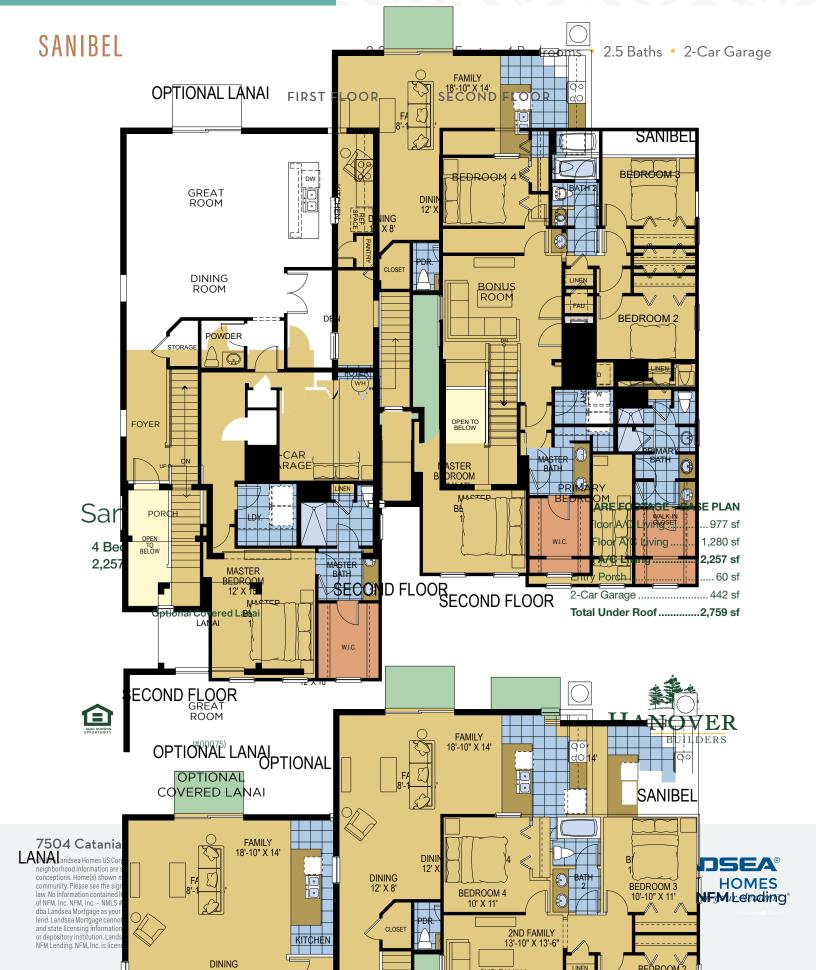

## SANIBEL

2,257 Square Feet • 4 Bedrooms • 2.5 Baths • 2-Car Garage

Elevation 1 - Stucco

Elevation 1 - Stucco

Elevation 2 - Stucco

Elevation 2 - Stone

Elevation 3 - Stucco

Elevation 3 - Stone