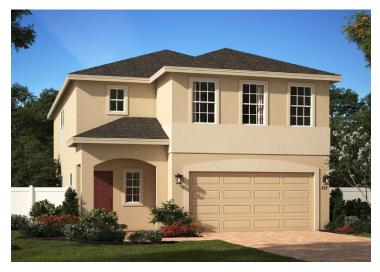

## SANIBEL

2,257 Square Feet • 4 Bedrooms • 2.5 Baths • 2-Car Garage

Elevation 1 - Stucco

Elevation 1 - Stucco

Elevation 2 - Stucco

Elevation 2 - Stone

Elevation 3 - Stucco

Elevation 3 - Stone