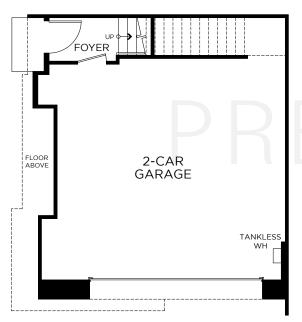

# PLAN 3

3 Bedrooms 2.5 Baths Optional Loft Approx. 1,340 Sq. Ft.

### **OPTIONAL FEATURES**



OPTIONAL LOFT IN LIEU OF BEDROOM 3

#### FIRST FLOOR



#### SECOND FLOOR



#### THIRD FLOOR



## HUDSON

1580 Lima Way, Placentia, CA 92870 www.landseahomes.com/southern-california/hudson

©2025 Landsea Homes US Corporation. LANDSEA, LIVE IN YOUR ELEMENT and LIVEFLEX are federally registered trademarks of Landsea. Bedroom(s) marked with LiveFlex are eligible for the LiveFlex optional program for an additional cost. You may select one (1) bedroom marked with LiveFlex for the program and pick your preferred package of options for that room. Plans, terms, pricing, square footages, product information, features, promotions, LiveFlex options, amenities and community/neighborhood information are subject to change without notice or obligation. Floor plans are for representational purposes only and may not reflect the exact features or dimensions