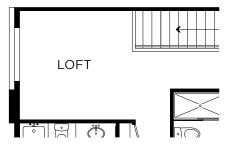

# PLAN 3

3 Bedrooms 2.5 Baths Optional Loft Approx. 1,340 Sq. Ft.

### **OPTIONAL FEATURES**



OPTIONAL LOFT IN LIEU OF BEDROOM 3

#### FIRST FLOOR



#### SECOND FLOOR



#### THIRD FLOOR



## HUDSON

1580 Lima Way, Placentia, CA 92870 www.landseahomes.com/southern-california/hudson

©2025 Landsea Homes US Corporation. LANDSEA, LIVE IN YOUR ELEMENT and LIVEFLEX are federally registered trademarks of Landsea. Bedroom(s) marked with LiveFlex are eligible for the LiveFlex optional program for an additional cost. You may select one (1) bedroom marked with LiveFlex for the program and pick your preferred package of options for that room. Plans, terms, pricing, square footages, product information, features, promotions, LiveFlex options, amenities and community/neighborhood information are subject to change without notice or obligation. Floor plans are for representational purposes on