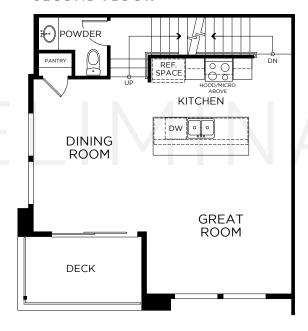

# PLAN 3

3 Bedrooms 2.5 Baths Optional Loft Approx. 1,340 Sq. Ft.

### **OPTIONAL FEATURES**



OPTIONAL LOFT IN LIEU OF BEDROOM 3

#### FIRST FLOOR



#### SECOND FLOOR



#### THIRD FLOOR



## HUDSON

1580 Lima Way, Placentia, CA 92870 www.landseahomes.com/southern-california/hudson

©2025 Landsea Homes US Corporation. LANDSEA, LIVE IN YOUR ELEMENT and LIVEFLEX are federally registered trademarks of Landsea. Bedroom(s) marked with LiveFlex are eligible for the LiveFlex optional program for an additional cost. You may select one (1) bedroom marked with LiveFlex for the program and pick your preferred package of options for that room. Plans, terms, pricing, square footages, product information, features, promotions, LiveFlex options, amenities and community/neighborhood information are subject to change without notice or obligation. Floor plans are for representational purposes only and may not reflect the exact features or dimensions of your home or LiveF