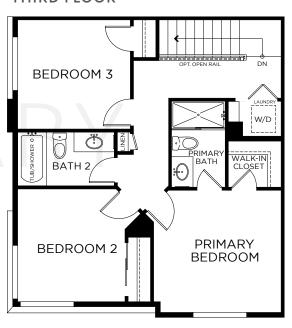

# PLAN 3

3 Bedrooms 2.5 Baths Optional Loft Approx. 1,340 Sq. Ft.

### **OPTIONAL FEATURES**



OPTIONAL LOFT IN LIEU OF BEDROOM 3

#### FIRST FLOOR



#### SECOND FLOOR



#### THIRD FLOOR



## HUDSON

1580 Lima Way, Placentia, CA 92870 www.landseahomes.com/southern-california/hudson

©2025 Landsea Homes US Corporation. LANDSEA, LIVE IN YOUR ELEMENT and LIVEFLEX are federally registered trademarks of Landsea. Bedroom(s) marked with LiveFlex are eligible for the LiveFlex optional program for an additional cost. You may select one (1) bedroom marked with LiveFlex for the program and pick your preferred package of options for that room. Plans, terms, pricing, square footages, product information, features, promotions, LiveFlex options, amenities and community/neighborhood information are subject to change without notice or obligation. Floor plans are for representational purposes only and may not reflect the exact features or dimensions of your home or LiveFlex options. Square