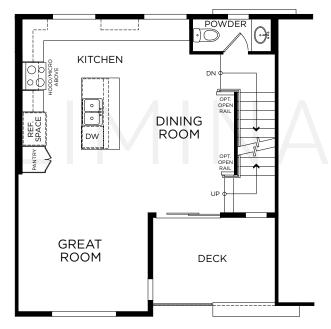

2 Bedrooms 2.5 Baths Approx. 1,320 Sq. Ft.

## FIRST FLOOR



## SECOND FLOOR



## THIRD FLOOR





1580 Lima Way, Placentia, CA 92870 www.landseahomes.com/southern-california/hudson

©2025 Landsea Homes US Corporation. LANDSEA, LIVE IN YOUR ELEMENT and LIVEFLEX are federally registered trademarks of Landsea. Bedroom(s) marked with LiveFlex are eligible for the LiveFlex optional program for an additional cost. You may select one (1) bedroom marked with LiveFlex for the program and pick your preferred package of options for that room. Plans, terms, pricing, square footages, product information, features, promotions, LiveFlex options, amenities and community/neighborhood information are subject to change without notice or obligation. Floor plans are for representational purposes only and may not reflect the exact features or dimensions of your home or LiveFlex options