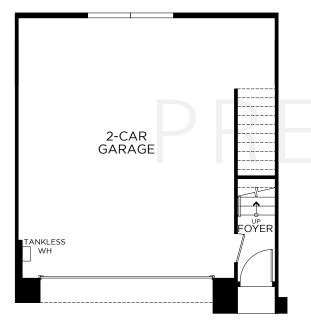

2 Bedrooms 2.5 Baths Approx. 1,320 Sq. Ft.

## FIRST FLOOR



## SECOND FLOOR



## THIRD FLOOR





1580 Lima Way, Placentia, CA 92870 www.landseahomes.com/southern-california/hudson

©2025 Landsea Homes US Corporation. LANDSEA, LIVE IN YOUR ELEMENT and LIVEFLEX are federally registered trademarks of Landsea. Bedroom(s) marked with LiveFlex are eligible for the LiveFlex optional program for an additional cost. You may select one (1) bedroom marked with LiveFlex for the program and pick your preferred package of options for that room. Plans, terms, pricing, square footages, product information, features, promotions, LiveFlex options, amenities and community/neighborhood information are subject to change without notice or obligation. Floor plans are for representational purposes only and may not reflect the exact features or dimensions of your home