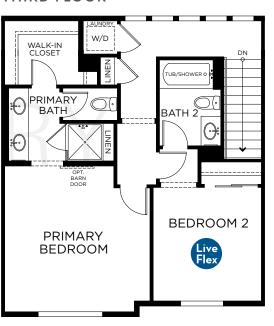

## THIRD FLOOR

1580 Lima Way, Placentia, CA 92870 www.landseahomes.com/southern-california/hudson

©2025 Landsea Homes US Corporation. LANDSEA, LIVE IN YOUR ELEMENT and LIVEFLEX are federally registered trademarks of Landsea. Bedroom(s) marked with LiveFlex are eligible for the LiveFlex optional program for an additional cost. You may select one (1) bedroom marked with LiveFlex for the program and pick your preferred package of options for that room. Plans, terms, pricing, square footages, product information, features, promotions, LiveFlex options, amenities and community/neighborhood information are subject to change without notice or obligation. Floor plans are for representational purposes only and may not reflect the exact features or dimensions of your home or LiveFlex options. Square footages are approximate. LiveFlex program and some features or options shown may not be offered in your community. Models display decorator items and furniture that are not available for purchase. Please see the actual purchase agreement for additional information, disclosures and disclaimers relating to your home, its features and your LiveFlex options. Individual energy costs and savings may vary. Landsea Homes does not guarantee any specific level of energy costs or savings. All rights reserved and strictly enforced. This is not an offering where prohibited by law. No information contained herein shall be deemed to constitute a representation or warranty of any kind. Please consult a Landsea Homes sales representative for details. Landsea Real Estate California, Inc. CA DRE license #02030520. a