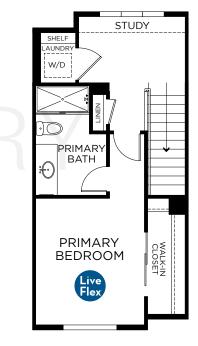

### PLAN IY 1 Bedroom 1.5 Baths

Approx. 815 Sq. Ft.

# HUDSON

#### 1580 Lima Way, Placentia, CA 92870 www.landseahomes.com/southern-california/hudson

© 2025 Landsea Homes US Corporation. LANDSEA, LIVE IN YOUR ELEMENT and LIVEFLEX are federally registered trademarks of Landsea. Bedroom(s) marked with LiveFlex are eligible for the LiveFlex optional program for an additional cost. You may select one (1) bedroom marked with LiveFlex for the program and pick your preferred package of options for that room. Plans, terms, pricing, square footages, product information, features, promotions, LiveFlex options, amenities and community/neighborhood information are subject to change without notice or obligation. Floor plans are for representational purposes only and may not reflect the exact features or dimensions of your home or LiveFlex options. Square footages are approximate. LiveFlex program and some features or options shown may not be offered in your community. Models display decorator items and furniture that are not available for purchase. Please see the actual purchase agreement for additional information, disclosures and disclaimers relating to your home, its features does not guarantee any specific level of energy costs or savings. All rights reserved and strictly enforced. This is not an offering where prohibited by law. No information contained herein shall be deemed to constitute a representation or warranty of any kind. Please consult a Landsea Homes sales representative for details. Landsea Real Estate California, Inc. CA DRE license #02030520.