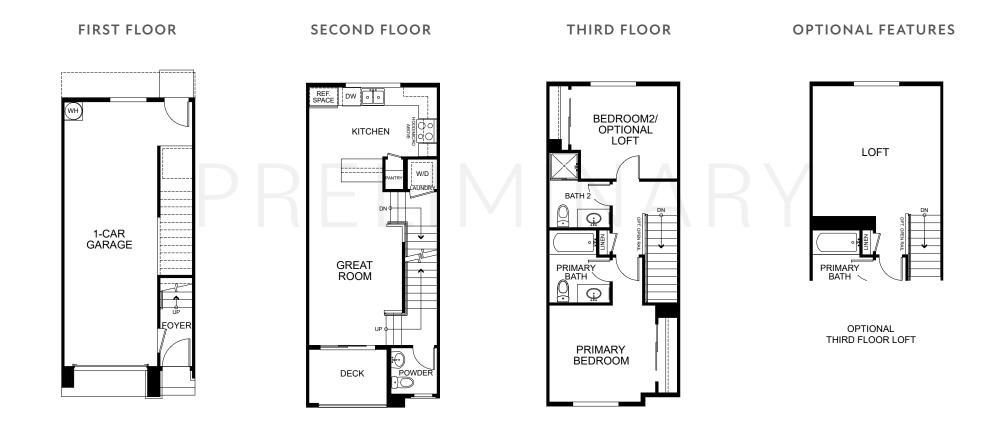

PLAN IY (HUDSON EAST)

1 – 2 Bedrooms 1.5 – 2.5 Baths Approx. 1,010 Sq. Ft.

## HUDSON

### 1580 Lima Way, Placentia, CA 92870 www.landseahomes.com/southern-california/hudson

© 2025 Landsea Homes US Corporation. LANDSEA, LIVE IN YOUR ELEMENT and LIVEFLEX are federally registered trademarks of Landsea. Bedroom(s) marked with LiveFlex are eligible for the LiveFlex optional program for an additional cost. You may select one (1) bedroom marked with LiveFlex for the program and pick your preferred package of options for that room. Plans, terms, pricing, square footages, product information, features, promotions, LiveFlex options, amenities and community/neighborhood information are subject to change without notice or obligation. Floor plans are for representational purposes only and may not reflect the exact features or dimensions of your home or LiveFlex options. Square footages are approximate. LiveFlex program and some features or options shown may not be offered in your community. Models display decorator items and furniture that are not available for purchase. Please see the actual purchase agreement for additional information, disclosures and disclaimers relating to your home, its features ondy your Landsea Homes does not guarantee any specific level of energy costs or savings. All rights reserved and strictly enforced. This is not an offering where prohibited by law. No information contained herein shall be deemed to constitute a representation or warranty of any kind. Please consult a Landsea Homes sales representative for details. Landsea Real Estate California, Inc. CA DRE license #02030520.