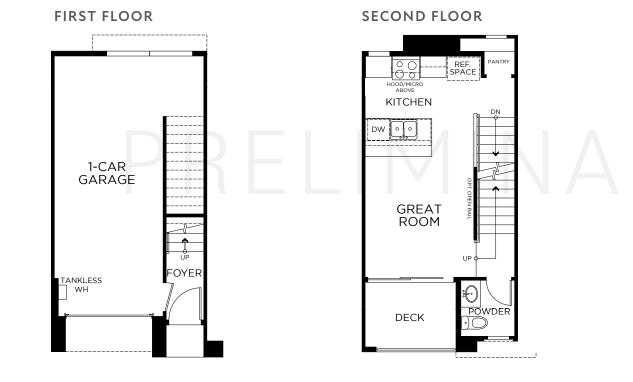

### PLAN IY 1 Bedroom 1.5 Baths

Approx. 815 Sq. Ft.

# HUDSON

#### 1580 Lima Way, Placentia, CA 92870 www.landseahomes.com/southern-california/hudson

© 2025 Landsea Homes US Corporation. LANDSEA, LIVE IN YOUR ELEMENT and LIVEFLEX are federally registered trademarks of Landsea. Bedroom(s) marked with LiveFlex are eligible for the LiveFlex optional program for an additional cost. You may select one (1) bedroom marked with LiveFlex for the program and pick your preferred package of options for that room. Plans, terms, pricing, square footages, product information, features, promotions, LiveFlex options, amenities and community/neighborhood information are subject to change without notice or obligation. Floor plans are for representational purposes only and may not reflect the exact features or dimensions of your home or LiveFlex options. Square footages are approximate. LiveFlex program and some features or options shown may not be offered in your community. Models display decorator items and furniture that are not available for purchase. Please see the actual purchase agreement for additional information, disclosures and disclaimers relating to your home, its features does not guarantee any specific level of energy costs or savings. All rights reserved and strictly enforced. This is not an offering where prohibited by law. No information contained herein shall be deemed to constitute a representation or warranty of any kind. Please consult a Landsea Homes sales representative for details. Landsea Real Estate California, Inc. CA DRE license #02030520.