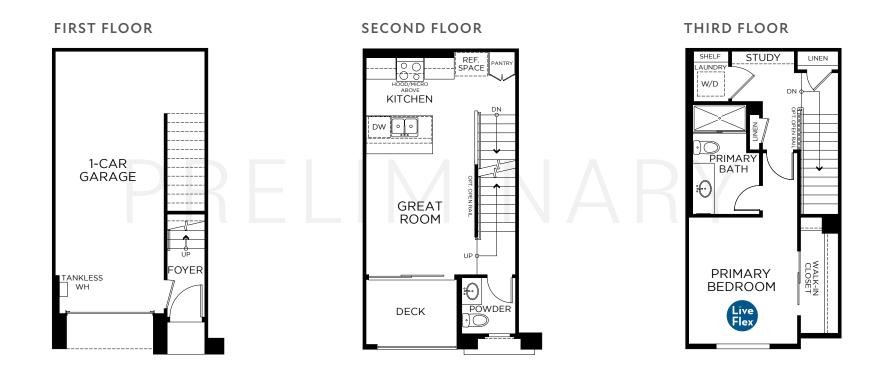

## PLAN

1.5 Baths Approx. 775 Sq. Ft.



## HUDSON

## 1580 Lima Way, Placentia, CA 92870 www.landseahomes.com/southern-california/hudson

© 2025 Landsea Homes US Corporation. LANDSEA, LIVE IN YOUR ELEMENT and LIVEFLEX are federally registered trademarks of Landsea. Bedroom(s) marked with LiveFlex are eligible for the LiveFlex optional program for an additional cost. You may select one (1) bedroom marked with LiveFlex for the program and pick your preferred package of options for that room. Plans, terms, pricing, square footages, product information, features, promotions, LiveFlex options, amenities and community/neighborhood information are subject to change without notice or obligation. Floor plans are for representational purposes only and may not reflect the exact features or dimensions of your home or LiveFlex options. Squ