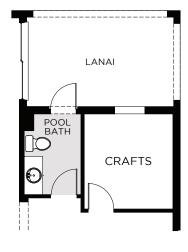

# PALMER EXECUTIVE

4,417 Square Feet • 5 – 7 Bedrooms • 3.5 – 5.5 Baths • 3-Car Garage

OPTIONAL CASITA

OPTIONAL GUEST BEDROOM
AND BATH

OPTIONAL POOL BATH

OPTIONAL EXTENDED LANAI