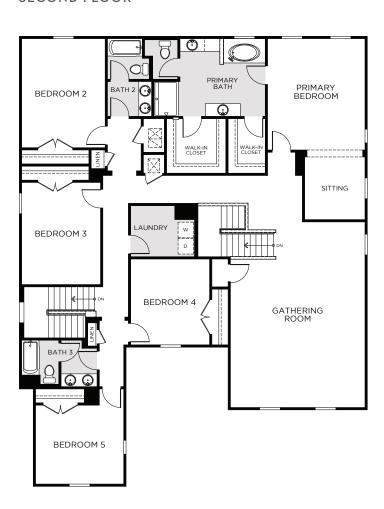

# PALMER EXECUTIVE

4,417 Square Feet • 5 – 7 Bedrooms • 3.5 – 5.5 Baths • 3-Car Garage

OPTIONAL CASITA

OPTIONAL GUEST BEDROOM
AND BATH

OPTIONAL POOL BATH

OPTIONAL EXTENDED LANAI