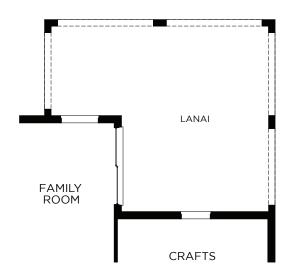

# PALMER EXECUTIVE

4,417 Square Feet • 5 – 7 Bedrooms • 3.5 – 5.5 Baths • 3-Car Garage

OPTIONAL CASITA

OPTIONAL GUEST BEDROOM
AND BATH

OPTIONAL POOL BATH

OPTIONAL EXTENDED LANAI