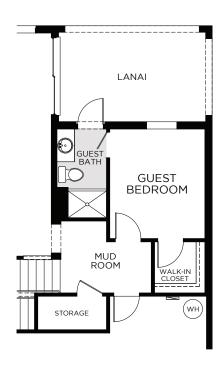

# PALMER EXECUTIVE

4,417 Square Feet • 5 – 7 Bedrooms • 3.5 – 5.5 Baths • 3-Car Garage

OPTIONAL CASITA

OPTIONAL GUEST BEDROOM
AND BATH

OPTIONAL POOL BATH

OPTIONAL EXTENDED LANAI