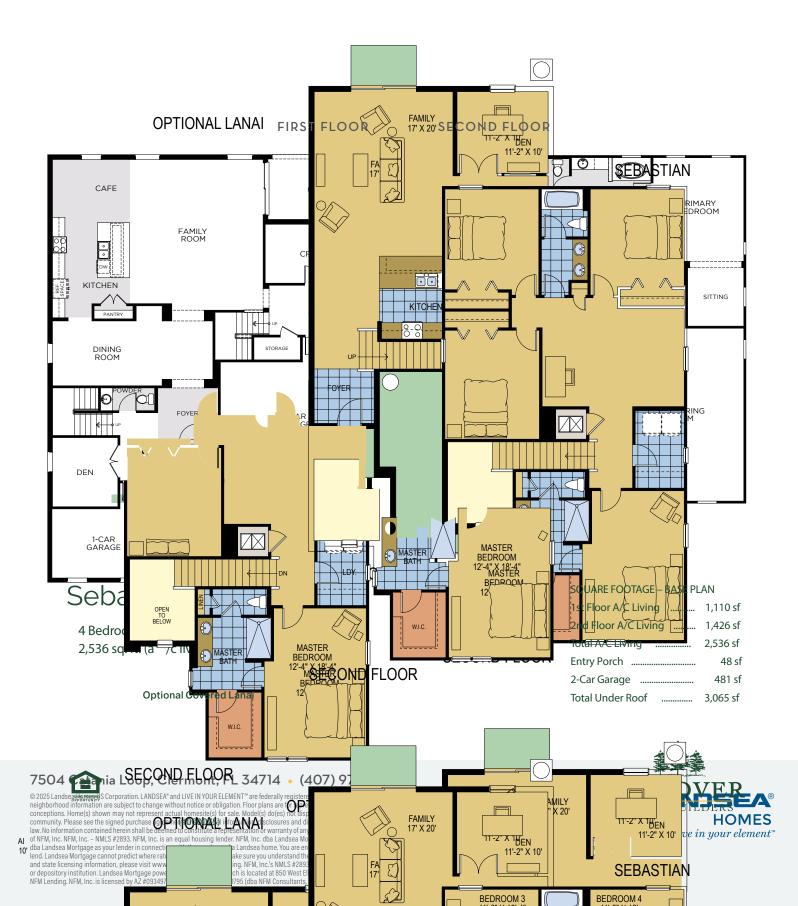

## PALMER EXECUTIVE

SECOND FLOOR

4,417 Square Feet • 5 – 7 Bedrooms • 3.5 – 5.5 Baths • 3-Car Garage

Ridgeview

PALMER EXECUTIVE

4,417 Square Feet • 5 - 7 Bedrooms • 3.5 - 5.5 Baths • 3-Car Garage

EXTENDED LANAI