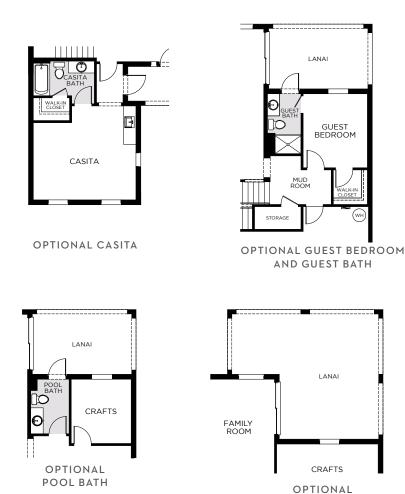

## PALMER EXECUTIVE

SECOND FLOOR

4,417 Square Feet • 5 – 7 Bedrooms • 3.5 – 5.5 Baths • 3-Car Garage

Ridgeview

PALMER EXECUTIVE

4,417 Square Feet • 5 - 7 Bedrooms • 3.5 - 5.5 Baths • 3-Car Garage

EXTENDED LANAI