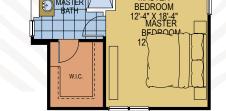

## PALMER EXECUTIVE

SECOND FLOOR

4,417 Square Feet • 5 – 7 Bedrooms • 3.5 – 5.5 Baths • 3-Car Garage

Ridgeview

PALMER EXECUTIVE

4,417 Square Feet • 5 - 7 Bedrooms • 3.5 - 5.5 Baths • 3-Car Garage

EXTENDED LANAI