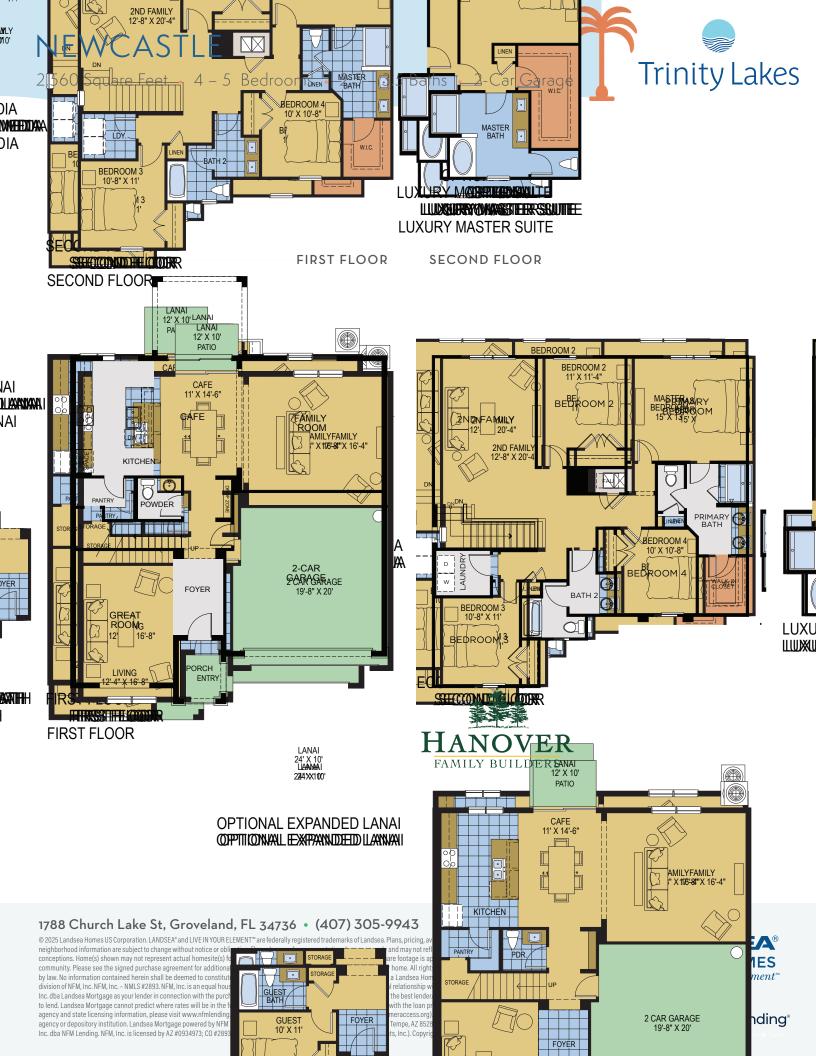

## NEWCASTLE

Elevations

**ELEVATION 1 - STONE** 

**ELEVATION 1 - STUCCO** 

**ELEVATION 2 - STUCCO** 

**ELEVATION 3 - CLADDING** 

**ELEVATION 3 - STONE** 

**ELEVATION 3 - STUCCO** 

Renderings shown are examples. See sales office for range of finishes and configurations for the homes in this community.