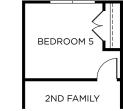

2,560 Square Feet. • 4 – 6 Bedrooms • 2.5 – 3.5 Baths • 2-Car Garage

OPTIONAL LUXURY PRIMARY SUITE

**OPTIONAL BEDROOM 5** 

& FAMILY ROOM 2

OPTIONAL MEDIA ROOM & FAMILY ROOM 2

OPTIONAL GUEST SUITE

6709 Golden Eagle Blvd, Howey-in-the-Hills, FL 3473 · (407) 853-2959