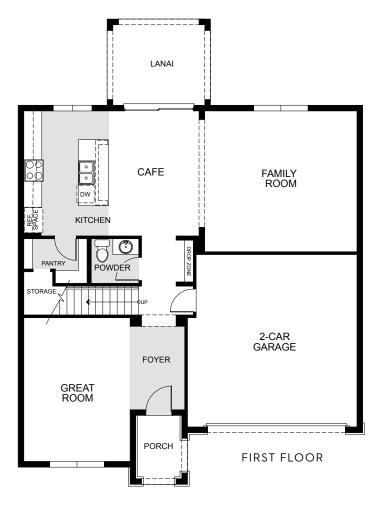

## **NEWCASTLE**

2,560 Square Feet · 4 – 6 Bedrooms · 2.5 Baths · 2-Car Garage

**ELEVATION 1 - STUCCO** 

**ELEVATION 1 - HARDIE** 

**ELEVATION 1 - STONE** 

**ELEVATION 2 - STUCCO** 

**ELEVATION 2 - HARDIE** 

### NEWCASTL

2,560 Square Feet. • 4 – 6 Bedrooms • 2.5 Baths • 2-Car Garage