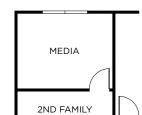

2,560 Square Feet. • 4 – 6 Bedrooms • 2.5 – 3.5 Baths • 2-Car Garage

OPTIONAL LUXURY PRIMARY SUITE

**OPTIONAL BEDROOM 5** 

& FAMILY ROOM 2

OPTIONAL MEDIA ROOM & FAMILY ROOM 2

OPTIONAL GUEST SUITE

6709 Golden Eagle Blvd, Howey-in-the-Hills, FL 3473 · (407) 853-2959