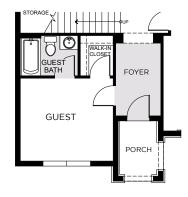

2,560 Square Feet. • 4 – 6 Bedrooms • 2.5 – 3.5 Baths • 2-Car Garage

OPTIONAL LUXURY PRIMARY SUITE

**OPTIONAL BEDROOM 5** 

& FAMILY ROOM 2

OPTIONAL MEDIA ROOM & FAMILY ROOM 2

OPTIONAL GUEST SUITE

6709 Golden Eagle Blvd, Howey-in-the-Hills, FL 3473 · (407) 853-2959