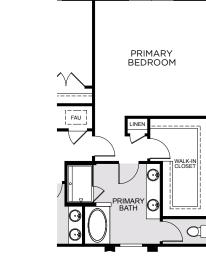

2,560 Square Feet. • 4 – 6 Bedrooms • 2.5 – 3.5 Baths • 2-Car Garage

OPTIONAL LUXURY PRIMARY SUITE

**OPTIONAL BEDROOM 5** 

& FAMILY ROOM 2

OPTIONAL MEDIA ROOM & FAMILY ROOM 2

OPTIONAL GUEST SUITE

6709 Golden Eagle Blvd, Howey-in-the-Hills, FL 3473 · (407) 853-2959