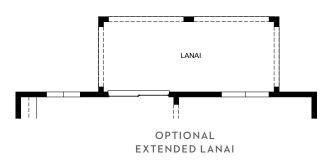

2,560 Square Feet. • 4 – 6 Bedrooms • 2.5 – 3.5 Baths • 2-Car Garage

OPTIONAL LUXURY PRIMARY SUITE

**OPTIONAL BEDROOM 5** 

& FAMILY ROOM 2

OPTIONAL MEDIA ROOM & FAMILY ROOM 2

OPTIONAL GUEST SUITE

6709 Golden Eagle Blvd, Howey-in-the-Hills, FL 3473 · (407) 853-2959