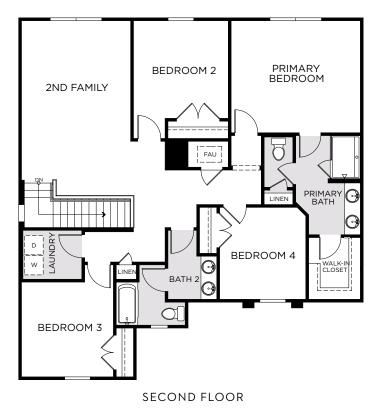

## **NEWCASTLE**

2,560 Square Feet · 4 – 6 Bedrooms · 2.5 Baths · 2-Car Garage

**ELEVATION 1 - STUCCO** 

**ELEVATION 1 - HARDIE** 

**ELEVATION 1 - STONE** 

**ELEVATION 2 - STUCCO** 

**ELEVATION 2 - HARDIE** 

### NEWCASTL

2,560 Square Feet. • 4 – 6 Bedrooms • 2.5 Baths • 2-Car Garage