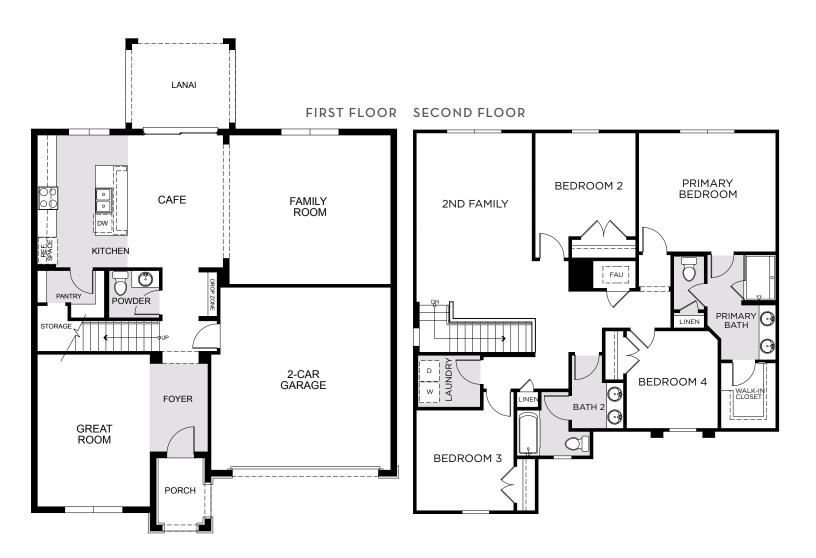

# Beresford Woods

### **NEWCASTLE**

2,560 Square Feet • 4 – 5 Bedrooms • 2.5 – 3.5 Baths • 2-Car Garage

1107 Happy Forest Loop, DeLand, Florida 32720 • (407) 392-2606