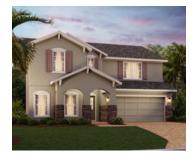

### Beresford Woods

### NEWCASTLE

2,560 Square Feet • 4 - 5 Bedrooms • 2.5 - 3.5 Baths • 2-Car Garage

**ELEVATION 1 - STUCCO** 

**ELEVATION 1 - STONE** 

ELEVATION 1 - HARDIE

ELEVATION 2 - STUCCO

ELEVATION 2 - STONE

**ELEVATION 2 - HARDIE** 