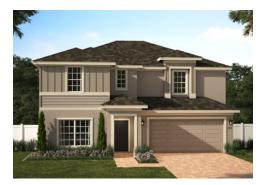

### NEWCASTLE

2,560 Square Feet • 4 - 5 Bedrooms • 2.5 - 3.5 Baths • 2-Car Garage

**ELEVATION 1 - STUCCO** 

**ELEVATION 1 - STONE** 

ELEVATION 1 - HARDIE

ELEVATION 2 - STUCCO

ELEVATION 2 - STONE

**ELEVATION 2 - HARDIE** 