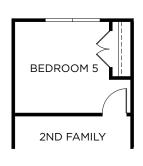

### **NEWCASTLE**

2,560 Square Feet • 4 - 5 Bedrooms • 2.5 - 3.5 Baths • 2-Car Garage

OPTIONAL GUEST SUITE
W/ FULL BATH

OPTIONAL EXTENDED COVERED LANAI

OPTIONAL BEDROOM 5 & FAMILY ROOM 2

OPTIONAL LUXURY PRIMARY SUITE