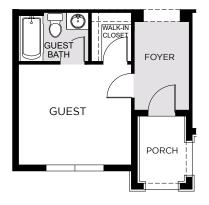

### **NEWCASTLE**

2,560 Square Feet • 4 - 5 Bedrooms • 2.5 - 3.5 Baths • 2-Car Garage

OPTIONAL GUEST SUITE
W/ FULL BATH

OPTIONAL EXTENDED COVERED LANAI

OPTIONAL BEDROOM 5 & FAMILY ROOM 2

OPTIONAL LUXURY PRIMARY SUITE