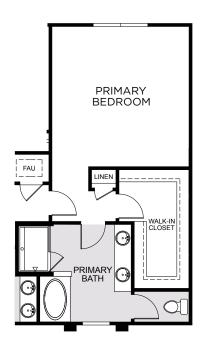

### **NEWCASTLE**

2,560 Square Feet • 4 - 5 Bedrooms • 2.5 - 3.5 Baths • 2-Car Garage

OPTIONAL GUEST SUITE
W/ FULL BATH

OPTIONAL EXTENDED COVERED LANAI

OPTIONAL BEDROOM 5 & FAMILY ROOM 2

OPTIONAL LUXURY PRIMARY SUITE