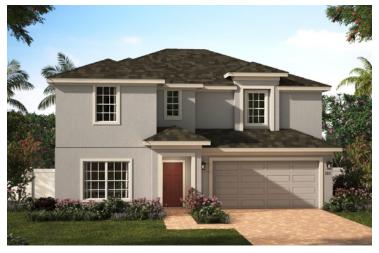

### NEWCASTLE

2,560 Square Feet • 4 - 5 Bedrooms • 2.5 - 3.5 Baths • 2-Car Garage

**ELEVATION 1 - STUCCO** 

**ELEVATION 1 - STONE** 

ELEVATION 1 - HARDIE

ELEVATION 2 - STUCCO

ELEVATION 2 - STONE

**ELEVATION 2 - HARDIE** 