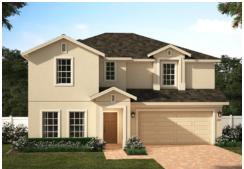

### NEWCASTLE

2,560 Square Feet • 4 - 5 Bedrooms • 2.5 - 3.5 Baths • 2-Car Garage

**ELEVATION 1 - STUCCO** 

**ELEVATION 1 - STONE** 

ELEVATION 1 - HARDIE

ELEVATION 2 - STUCCO

ELEVATION 2 - STONE

**ELEVATION 2 - HARDIE** 