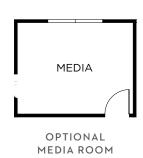

### **NEWCASTLE**

2,560 Square Feet • 4 - 5 Bedrooms • 2.5 - 3.5 Baths • 2-Car Garage

OPTIONAL GUEST SUITE
W/ FULL BATH

OPTIONAL EXTENDED COVERED LANAI

OPTIONAL BEDROOM 5 & FAMILY ROOM 2

OPTIONAL LUXURY PRIMARY SUITE