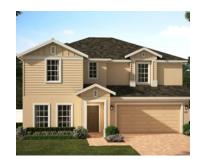

### Beresford Woods

### NEWCASTLE

2,560 Square Feet • 4 - 5 Bedrooms • 2.5 - 3.5 Baths • 2-Car Garage

**ELEVATION 1 - STUCCO** 

**ELEVATION 1 - STONE** 

ELEVATION 1 - HARDIE

ELEVATION 2 - STUCCO

ELEVATION 2 - STONE

**ELEVATION 2 - HARDIE** 