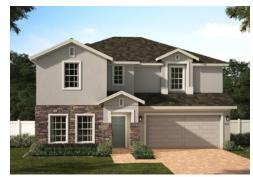

# Beresford Woods

### **NEWCASTLE**

2,560 Square Feet • 4 – 5 Bedrooms • 2.5 – 3.5 Baths • 2-Car Garage



1107 Happy Forest Loop, DeLand, Florida 32720 • (407) 392-2606





# Beresford Woods

### **NEWCASTLE**

2,560 Square Feet • 4 - 5 Bedrooms • 2.5 - 3.5 Baths • 2-Car Garage



OPTIONAL GUEST SUITE
W/ FULL BATH



OPTIONAL EXTENDED COVERED LANAI



OPTIONAL BEDROOM 5 & FAMILY ROOM 2





OPTIONAL LUXURY PRIMARY SUITE

1107 Happy Forest Loop, DeLand, Florida 32720 • (407) 392-2606





### Beresford Woods

### NEWCASTLE

2,560 Square Feet • 4 - 5 Bedrooms • 2.5 - 3.5 Baths • 2-Car Garage



**ELEVATION 1 - STUCCO** 

**ELEVATION 1 - STONE** 



ELEVATION 1 - HARDIE



ELEVATION 2 - STUCCO



ELEVATION 2 - STONE



**ELEVATION 2 - HARDIE** 



**ELEVATION 3 - STUCCO** 



**ELEVATION 3 - STONE** 



ELEVATION 3 - HARDIE

#### 1107 Happy Forest Loop, DeLand, Florida 32720 • (407) 392-2606

© 2025 Landsea Homes US Corporation. LANDSEA\* and LIVE IN YOUR ELEMENT\* are federally registered trademarks of Landsea. Plans, terms, pricing, square footage, product information, features, promotions, amenities and community/neighborhood information are subject to change without notice or obligation. Square footage is approximate. Floor plans and site map are for representational purposes only, subject to change and not to scale. Please see the actual purchase agreement for additional information, disclosures and disclaimers relating to your home and its features. Individual energy costs