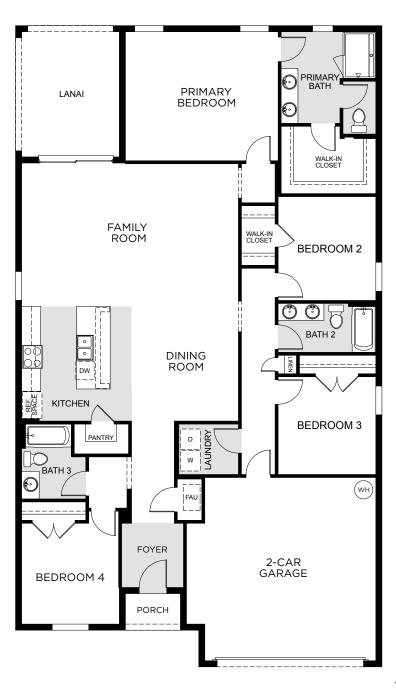

**MILES** 

2,105 Square Feet • 4 Bedrooms • 3 Baths • 2-Car Garage

40' lot: 2-car garage standard 50' lot: 3-car garage standard

## **MILES**

2,105 Square Feet • 4 Bedrooms • 3 Baths • 2-Car Garage

Elevation 1 - Stone

Elevation 1 - Stucco

Elevation 2 - Stone

Elevation 2 - Stucco