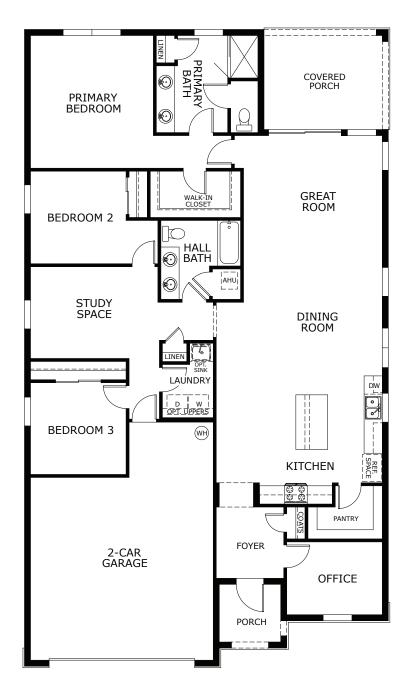

### MEADOWOOD

Approx. 2,090 Sq. Ft. • 3 – 4 Bedrooms + Study + Office 2 – 3 Bathrooms • 2-Car Garage