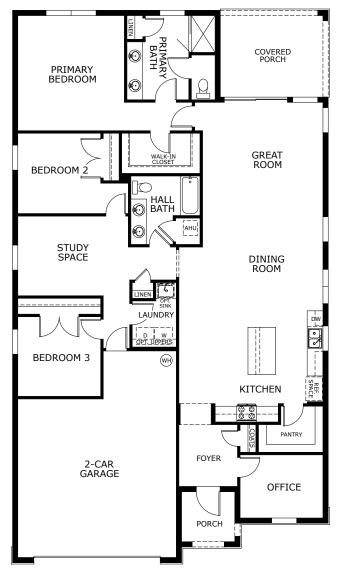

3 - 4 Bedrooms | 2 - 3 Baths | 2,090 Sq. Ft. | 2-Car Garage

TRADITIONAL

**TRANSITIONAL** 

FLORIDA VERNACULAR

FIRST FLOOR