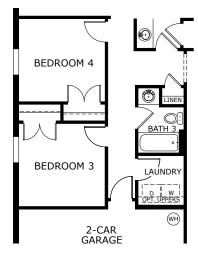

3 - 4 Bedrooms | 2 - 3 Baths | 2,090 Sq. Ft. | 2-Car Garage

OPTIONAL BEDROOM 4 AND BATH 3 ILO STUDY

OPTIONAL DELUXE PRIMARY BATH 1

OPTIONAL DELUXE PRIMARY BATH 2

OPTIONAL DELUXE KITCHEN