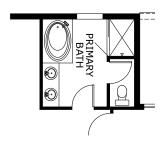

3 - 4 Bedrooms | 2 - 3 Baths | 2,090 Sq. Ft. | 2-Car Garage

TRADITIONAL

**TRANSITIONAL** 

FLORIDA VERNACULAR

3 - 4 Bedrooms | 2 - 3 Baths | 2,090 Sq. Ft. | 2-Car Garage

OPTIONAL BEDROOM 4 AND BATH 3 ILO STUDY

OPTIONAL DELUXE PRIMARY BATH 1

OPTIONAL DELUXE PRIMARY BATH 2

OPTIONAL DELUXE KITCHEN