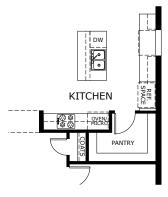

3 - 4 Bedrooms | 2 - 3 Baths | 2,090 Sq. Ft. | 2-Car Garage

OPTIONAL BEDROOM 4 AND BATH 3 ILO STUDY

OPTIONAL DELUXE PRIMARY BATH 1

OPTIONAL DELUXE PRIMARY BATH 2

OPTIONAL DELUXE KITCHEN