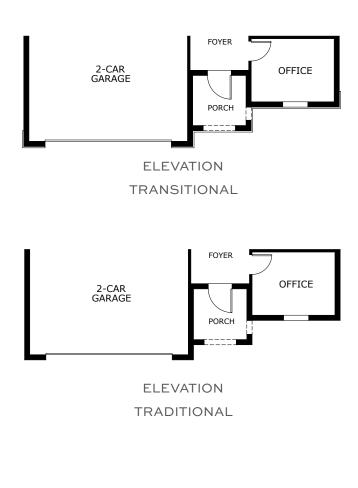

3 - 4 Bedrooms | 2 - 3 Baths | 2,090 Sq. Ft. | 2-Car Garage

TRADITIONAL

**TRANSITIONAL** 

FLORIDA VERNACULAR