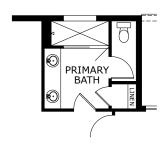

3 - 4 Bedrooms | 2 - 3 Baths | 2,090 Sq. Ft. | 2-Car Garage

OPTIONAL BEDROOM 4 AND BATH 3 ILO STUDY

OPTIONAL DELUXE PRIMARY BATH 1

OPTIONAL DELUXE PRIMARY BATH 2

OPTIONAL DELUXE KITCHEN