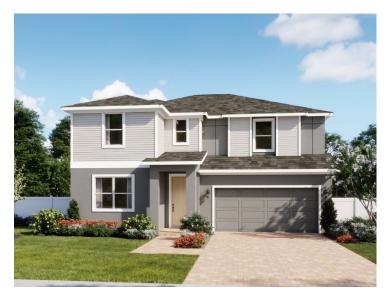

**TRADITIONAL** 

**TRANSITIONAL** 

FLORIDA VERNACULAR

4 - 5 Bedrooms | 3.5 Baths | 2,560 Sq. Ft. | 2-Car Garage

FIRST FLOOR