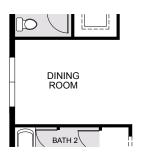

## KENSINGTON FLEX EXECUTIVE

2,103 Sq. Ft. 4 Bedrooms 2 Baths 3-Car Garage

OPTIONAL EXTENDED LANAI

OPTIONAL DINING ROOM

OPTIONAL LIVING ROOM AND BEDROOM 2

FIRST FLOOR