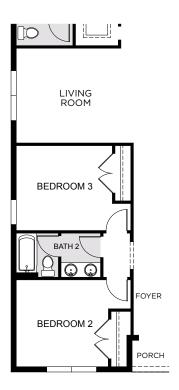

## KENSINGTON FLEX EXECUTIVE

2,103 Sq. Ft. 4 Bedrooms 2 Baths 3-Car Garage

OPTIONAL EXTENDED LANAI

OPTIONAL DINING ROOM

OPTIONAL LIVING ROOM AND BEDROOM 2

FIRST FLOOR