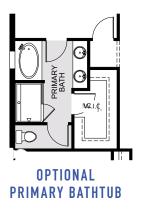

## KENSINGTON FLEX EXECUTIVE

2,103 Sq. Ft. 4 Bedrooms 2 Baths 3-Car Garage

OPTIONAL EXTENDED LANAI

OPTIONAL DINING ROOM

OPTIONAL LIVING ROOM AND BEDROOM 2

FIRST FLOOR