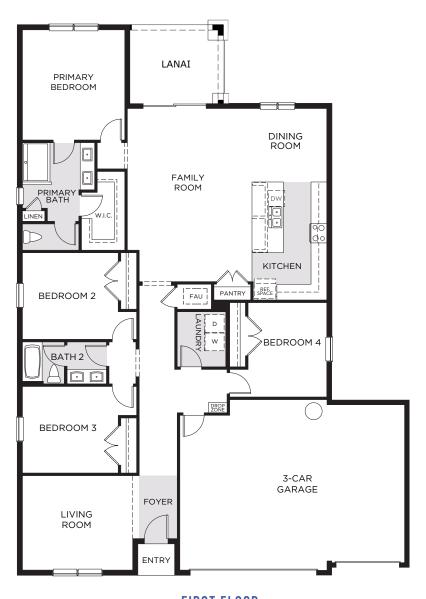

## KENSINGTON FLEX EXECUTIVE

2,103 Sq. Ft. 4 Bedrooms 2 Baths 3-Car Garage

OPTIONAL EXTENDED LANAI

OPTIONAL DINING ROOM

OPTIONAL LIVING ROOM AND BEDROOM 2

FIRST FLOOR