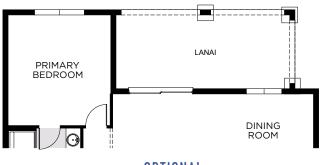

## KENSINGTON FLEX EXECUTIVE

2,103 Sq. Ft. 4 Bedrooms 2 Baths 3-Car Garage

OPTIONAL EXTENDED LANAI

OPTIONAL DINING ROOM

OPTIONAL LIVING ROOM AND BEDROOM 2

FIRST FLOOR