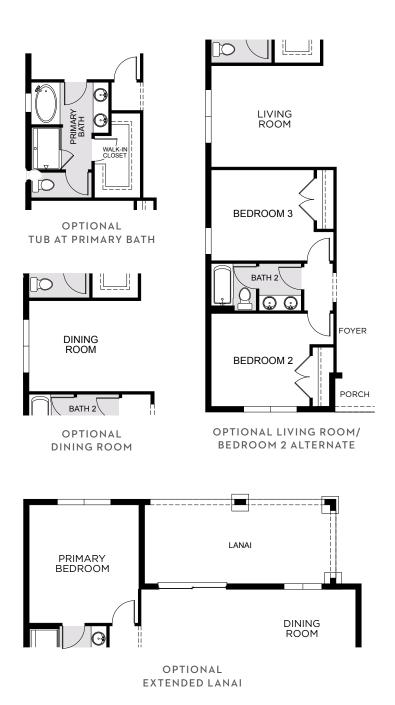

relating to your home and its features. Individual energy costs and savings may vary, Landsea Homes your special purchase agreement for deficional information, disclosures and disclaimers relating to your home in connection with the purchase of a Landsea Homes. You are entitled to short gas along age is a division of NFM, Inc. Short and the purchase of a Landsea home. You are entitled to shop around for the best inderfereal estate company for you. This is not a credit decision or a commitment to lend. Landsea Mortage as your lender in connection with the purchase of a Landsea home. You are entitled to shop around for the best inderfereal estate company for you. This is not a credit decision or a commitme





## **KENSINGTON FLEX**

2,103 Square Feet · 4 Bedrooms · 2 Baths · 2-Car Garage





## 6709 Golden Eagle Blvd, Howey-in-the-Hills, FL 34737 • (407) 853-2959

© 2025 Landsea Homes US Corporation. LANDSEA' and LIVE IN YOUR ELEMENT" are federally registered trademarks of Landsea. Plans, terms, pricing, square footage, product information, features, promotions, amenities and community/ neighborhood information are subject to change without notice or obligation. Square footage is approximate. Floor plans and site map are for representational purposes only, subject to change and not to scale. Renderings are artist's conceptions. Home(s) shown may not represent actual homesite(s) for sale. Mode(s) do(es) not display racial preference. Please see the actual purchase agreement for additional information, disclosures and disclaimers relating to your home and its features. Indiv