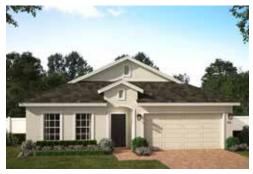

## **KENSINGTON FLEX**

2,103 Square Feet · 4 Bedrooms · 2 Baths · 2-Car Garage

**ELEVATION 1 - STONE WITH 3-CAR GARAGE OPTION** 

**ELEVATION 1 - STONE** 

**ELEVATION 1 - STUCCO** 

**ELEVATION 1 - HARDIE** 