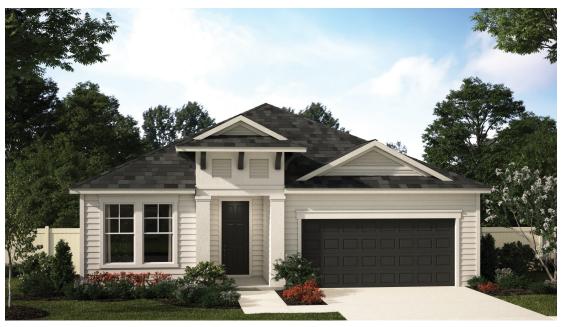

### HANNAH

Approx. 1,989 Sq. Ft. • 4 Bedrooms • 2 Bathrooms • 2-Car Garage

**COASTAL ELEVATION** 

MEDITERRANEAN ELEVATION