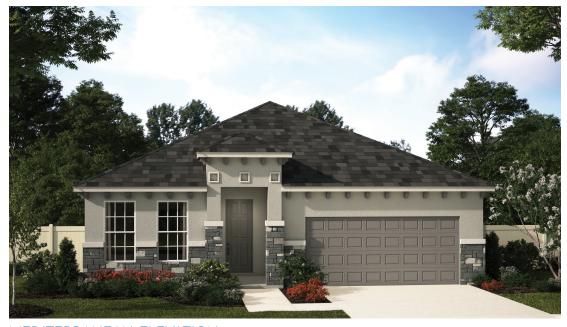

# St. Johns Preserve

### HANNAH

Approx. 1,989 Sq. Ft. • 4 Bedrooms • 2 Bathrooms • 2-Car Garage



**COASTAL ELEVATION** 



MEDITERRANEAN ELEVATION

#### 2442 PINWHERRY ST., PALM BAY, FL 32907 • (321) 218-4144

© 2025 Landsea Homes US Corporation. LANDSEA" and LIVE IN YOUR ELEMENT" are federally registered trademarks of Landsea. Plans, pricing, availability, product information, square footage, amenities and community/ neighborhood information are subject to change without notice or obligation. Floor plans are for representational purposes only and may not reflect the exact features or dimensions of your home. Renderings are artists conceptions. Home(s) shown may not represent actual homesite(s) for sale. Mode(s) do (de)es not display racial preference. Square footage is approximate. Some features and options shown may not be offered in your community. Please see the signed purchase agreement for additional i