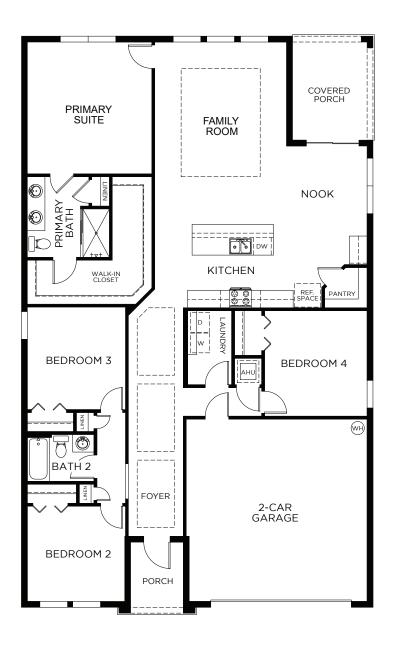

### HANNAH

Approx. 1,989 Sq. Ft. • 4 Bedrooms • 2 Bathrooms • 2-Car Garage

**COASTAL ELEVATION** 

MEDITERRANEAN ELEVATION

### HANNAH

Approx. 1,989 Sq. Ft. • 4 Bedrooms • 2 Bathrooms • 2-Car Garage