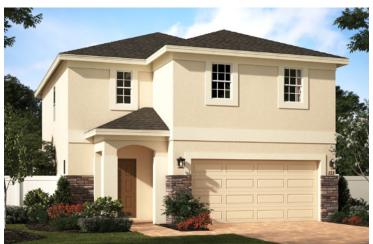

# Beresford Woods

### GASPARILLA

2,182 Square Feet • 4 Bedrooms • 2.5 Baths • 2-Car Garage

ELEVATION 1 - STUCCO

ELEVATION 2 - STUCCO

ELEVATION 1 - STONE

ELEVATION 2 - STONE

ELEVATION 3 - STUCCO

ELEVATION 3 - STONE