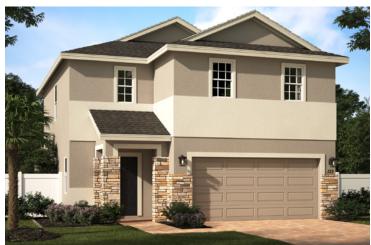

# Beresford Woods

### GASPARILLA

2,182 Square Feet • 4 Bedrooms • 2.5 Baths • 2-Car Garage

ELEVATION 1 - STUCCO

ELEVATION 2 - STUCCO

ELEVATION 1 - STONE

ELEVATION 2 - STONE

ELEVATION 3 - STUCCO

ELEVATION 3 - STONE