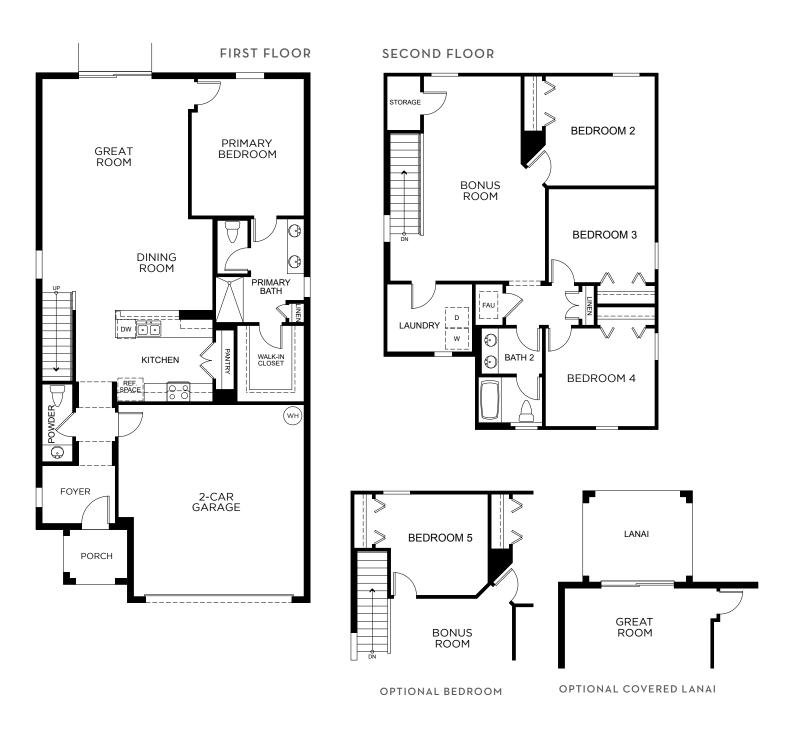

# Beresford Woods

## GASPARILLA

2,182 Square Feet • 4 Bedrooms • 2.5 Baths • 2-Car Garage

#### 1107 Happy Forest Loop, DeLand, Florida 32720 • (407) 392-2606

© 2025 Landsea Homes US Corporation. LANDSEA\* and LIVE IN YOUR ELEMENT\* are federally registered trademarks of Landsea. Plans, terms, pricing, square footage, product information, features, promotions, amenities and community/neighborhood information are subject to change without notice or obligation. Square footage is approximate. Floor plans and site map are for representational purposes only, subject to change and not to scale. Please see the actual purchase agreement for additional information, disclosures and disclaimers relating to your home and its features. Individual energy costs and savings may vary. Landsea Homes does not guarantee any specific level of energy costs or savings. All rights reserved and strictly enforced. This is not an offering where prohibited by law. No information contained herein shall be deemed to constitute a representation or warranty of any kind. Please consult a Landsea Homes sales representative for details. CGC #1507971. Landsea Mortgage is a division of NFM, Inc. dba NFM Lending, NFM NMLS #2893. This is a co-marketing piece with Landsea Homes US Corporation ("Selier"). Landsea Mortgage is an equal hour any otay our ay choose not to use Landsea Mortgage in connection with the purchase of a Landsea home. You are entitled to shop around for the best lender/real estate company for you. Landsea Mortgage is an equal hoursing lender. For full agency and state licensing information, please with www.nfmlending.com/licensing. NFM, Inc.'s NMLS #2893 (www.nfmleconsumeraccess.org). NFM, inc is not affiliated with, or an agent or division of, a governmental agency or depository institution. Copyright @ 2025. 🖨