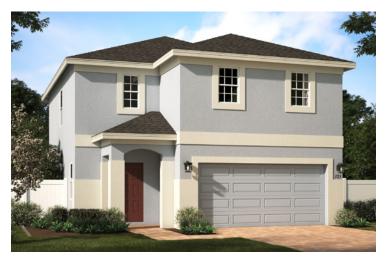

# Beresford Woods

### GASPARILLA

2,182 Square Feet • 4 Bedrooms • 2.5 Baths • 2-Car Garage

ELEVATION 1 - STUCCO

ELEVATION 2 - STUCCO

ELEVATION 1 - STONE

ELEVATION 2 - STONE

ELEVATION 3 - STUCCO

ELEVATION 3 - STONE