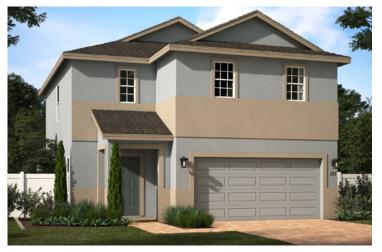

# Beresford Woods

### GASPARILLA

2,182 Square Feet • 4 Bedrooms • 2.5 Baths • 2-Car Garage

ELEVATION 1 - STUCCO

ELEVATION 2 - STUCCO

ELEVATION 1 - STONE

ELEVATION 2 - STONE

ELEVATION 3 - STUCCO

ELEVATION 3 - STONE