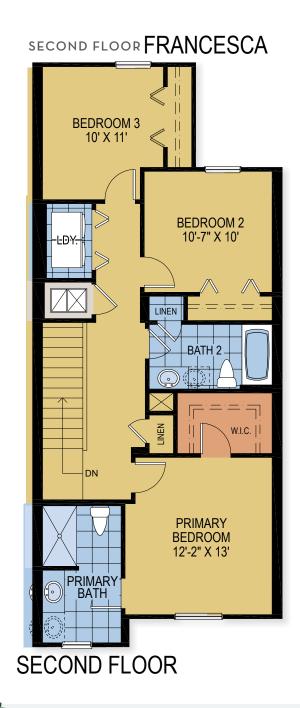

## **FRANCESCA**

1,621 Square Feet • 3 Bedrooms • 2.5 Baths

1234 Sand Torch Circle, Davenport, FL 33837 • (407) 559-8701

© 2025 Landsea Homes US Corporation. LANDSEA\* and LIVE IN YOUR ELEMENT\*\* are federally registered trademarks of Landsea. Plans, terms, pricing, square footage, product information, features, promotions, amenities and community/neighborhood information are subject to change without notice or obligation. Square footage is approximate. Floor plans and site map are for representational purposes only, subject to change and not to scale. Please see the actual purchase agreement for additional information, disclosures and disclaimers relating to your home and its features. Individual energy costs and savings may vary. Landsea Homes does not guarantee any specific level of energy costs or savings. All rights reserved and strictly enforced. This is not an offering where prohibited by law. No information contained herein shall be deemed to constitute a representation or warranty of any kind. Please consult a Landsea Homes sales representative for details. CGC #1507971. Landsea Mortgage is a division of NFM, Inc. dba NFM Lending, NFM NMLS #2893. This is a co-marketing piece with Landsea Homes US Corporation ("Seller"). Landsea Mortgage is an equal housing lender. For full agency and state licensing information, please visit www.nfmlending.com/licensing. NFM, Inc.'s NMLS #2893 (www.nmlsconsumeraccess.org). NFM, Inc. is not affiliated with, or an agent or division of, a governmental agency or depository institution. Copyright © 2025. (a)