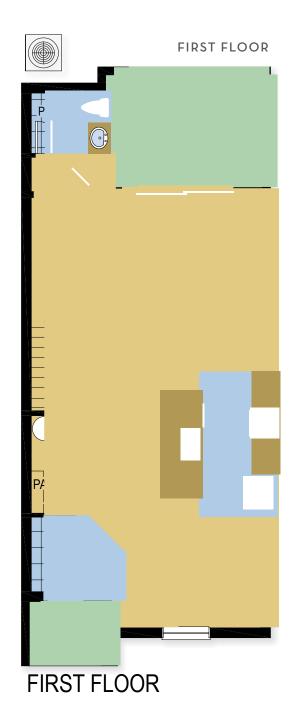

1,621 Square Feet • 3 Bedrooms • 2.5 Baths

LANAI

13' X 10'

1234 Sand Torch Circle, Davenport, FL 33837 • (407) 559-8701

© 2025 Landsea Homes US Corporation. LANDSEA\* and LIVE IN YOUR ELEMENT\*\* are federally registered trade and the land of the