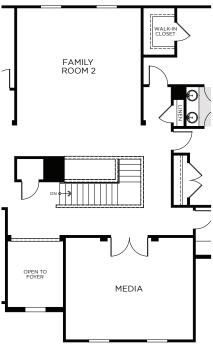

## **EXBURY EXECUTIVE**

3,800 Square Feet • 5 – 6 Bedrooms • 3.5 – 4.5 Baths • 3-Car Garage

OPTIONAL FAMILY ROOM 2 AND PRIMARY BEDROOM 2

OPTIONAL FAMILY ROOM 2
AND MEDIA ROOM

1788 Church Lake St, Groveland, FL 34736 • (407) 305-9943