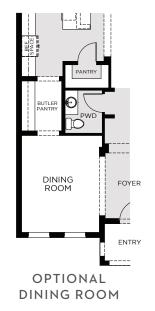

## **EXBURY EXECUTIVE**

3,800 Square Feet • 5 – 6 Bedrooms • 3.5 – 4.5 Baths • 3-Car Garage

OPTIONAL FAMILY ROOM 2 AND PRIMARY BEDROOM 2

OPTIONAL FAMILY ROOM 2
AND MEDIA ROOM

1788 Church Lake St, Groveland, FL 34736 • (407) 305-9943