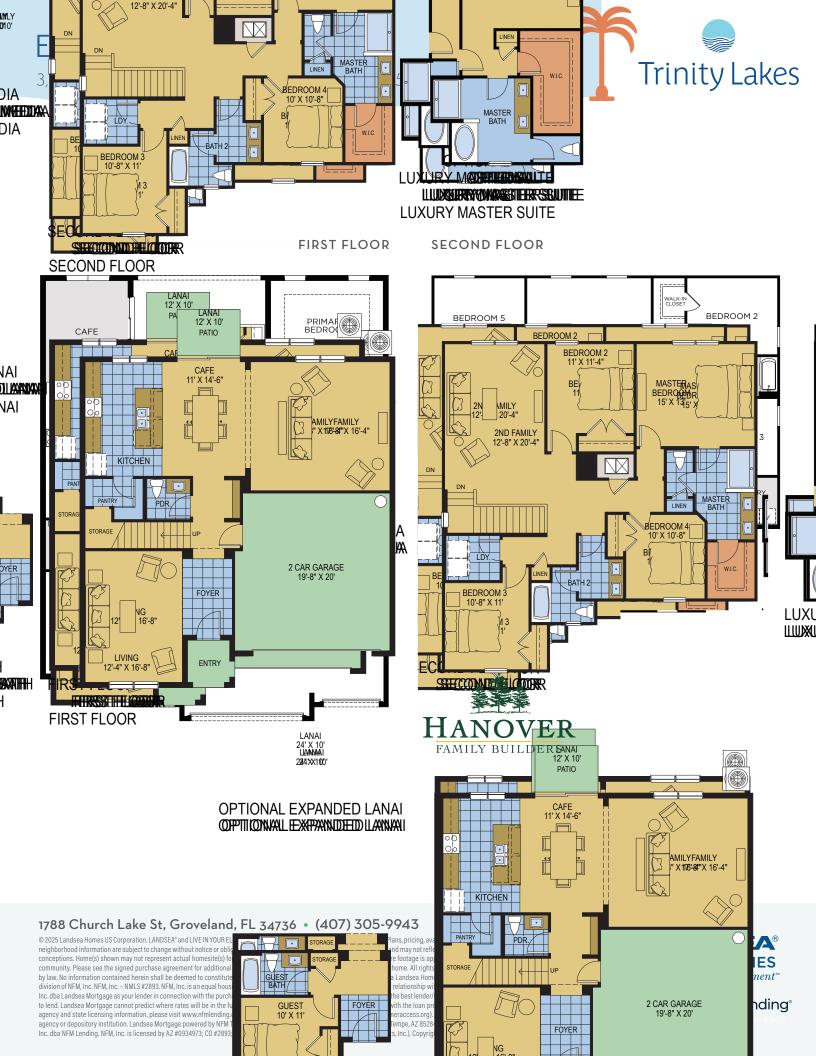

## **EXBURY EXECUTIVE**

3,800 Square Feet • 5 – 6 Bedrooms • 3.5 – 4.5 Baths • 3-Car Garage

OPTIONAL FAMILY ROOM 2 AND PRIMARY BEDROOM 2

OPTIONAL FAMILY ROOM 2
AND MEDIA ROOM

1788 Church Lake St, Groveland, FL 34736 • (407) 305-9943