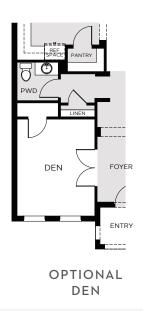

## **EXBURY EXECUTIVE**

3,800 Square Feet • 5 – 6 Bedrooms • 3.5 – 4.5 Baths • 3-Car Garage

OPTIONAL FAMILY ROOM 2 AND PRIMARY BEDROOM 2

OPTIONAL FAMILY ROOM 2
AND MEDIA ROOM

1788 Church Lake St, Groveland, FL 34736 • (407) 305-9943