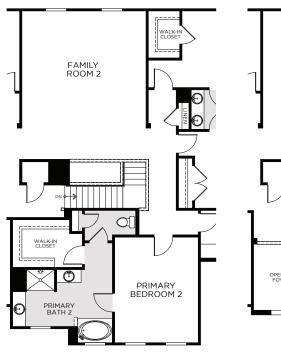

## **EXBURY EXECUTIVE**

3,800 Square Feet • 5 – 6 Bedrooms • 3.5 – 4.5 Baths • 3-Car Garage

OPTIONAL FAMILY ROOM 2 AND PRIMARY BEDROOM 2

OPTIONAL FAMILY ROOM 2
AND MEDIA ROOM

1788 Church Lake St, Groveland, FL 34736 • (407) 305-9943