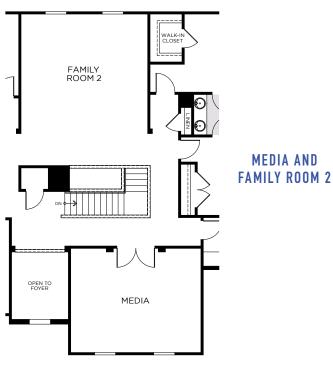

# **EXBURY EXECUTIVE**

3,800 Sq. Ft. • 5 - 6 Bedrooms • 3.5 - 4.5 Baths • 3-Car garage

FIRST FLOOR

DINING ROOM AND BUTLER PANTRY

2064 Starflower Lane, Kissimmee, FL 34746 • (407) 594-8585

© 2025 Landsea Homes US Corporation. LANDSEA\* and LIVE IN YOUR ELEMENT\* are federally registered trademarks of Landsea. Plans, terms, pricing, square footage, product information, features, promotions, amenities and community/neighborhood information are subject to change without notice or obligation. Square footage is approximate. Floor plans, renderings and site map are for representational purposes only, subject to change and not to scale. Renderings do not represent actual homesites. Models do not display racial preference. Please see the actual purchase agreement for additional information, disclosures and disclaimers relating to your home and its features. Individual energy costs and savings may vary, Landsea Homes does not guarantee any specific level of energy costs or savings. All rights reserved and strictly enforced. This is not an offering where prohibited by law. No information contained herein shall be deemed to constitute a representation or warranty of any kind. Please consult a Landsea Homes sales representative for details. CGC #1507971. Landsea Mortgage is a division of NFM, Inc. dba NFM Lending, NFM NMLS #2893. This is a co-marketing piece with Landsea Homes US Corporation ("Seller"). Landsea Mortgage has a financial relationship with Landsea Homes, and you may choose not to use Landsea Mortgage in connection with the purchase of a Landsea Homes property. You are entitled to shop around for the best lender/real estate company for you. Landsea Mortgage is an equal housing lender. For full agency and state licensing information, please visit www.nfmlending.com/licensing. NFM, Inc.'s NMLS #2893 (www.nmlsconsumeraccess.org). NFM, Inc. is not affiliated with, or an agent or division of, a governmental agency or depository institution. Copyright © 2025.

# **EXBURY EXECUTIVE**

3,800 Sq. Ft. • 5 - 6 Bedrooms • 3.5 - 4.5 Baths • 3-Car garage