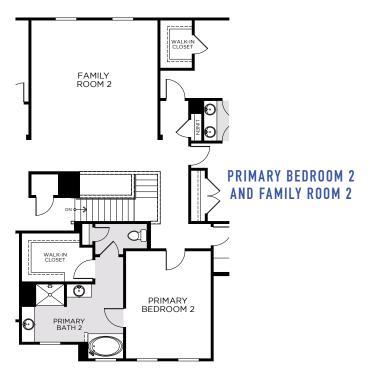

# **EXBURY EXECUTIVE**

3,800 Sq. Ft. • 5 - 6 Bedrooms • 3.5 - 4.5 Baths • 3-Car garage