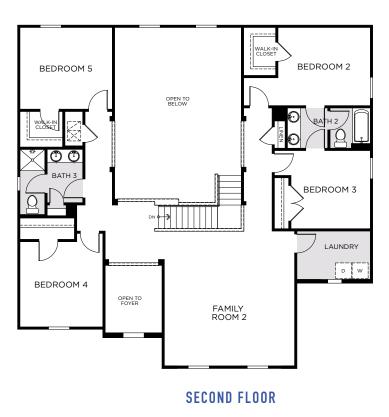

# **EXBURY EXECUTIVE**

3,800 Sq. Ft. • 5 - 6 Bedrooms • 3.5 - 4.5 Baths • 3-Car garage