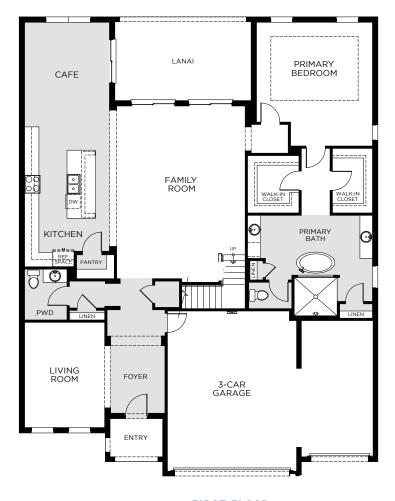

# **EXBURY EXECUTIVE**

3,800 Sq. Ft. • 5 - 6 Bedrooms • 3.5 - 4.5 Baths • 3-Car garage

FIRST FLOOR

DINING ROOM AND BUTLER PANTRY

2064 Starflower Lane, Kissimmee, FL 34746 • (407) 594-8585

© 2025 Landsea Homes US Corporation. LANDSEA\* and LIVE IN YOUR ELEMENT\* are federally registered trademarks of Landsea. Plans, terms, pricing, square footage, product information, features, promotions, amenities and community/neighborhood information are subject to change without notice or obligation. Square footage is approximate. Floor plans, renderings and site map are for representational purposes only, subject to change and not to scale. Renderings do not represent actual homesites. Models do not display racial preference. Please see the actual purchase agreement for additional information, disclosures and disclaimers relating to your home and its features. Individual energy costs and savings may vary, Landsea Homes does not guarantee any specific level of energy costs or savings. All rights reserved and strictly enforced. This is not an offering where prohibited by law. No information contained herein shall be deemed to constitute a representation or warranty of any kind. Please consult a Landsea Homes sales representative for details. CGC #1507971. Landsea Mortgage is a division of NFM, Inc. dba NFM Lending, NFM NMLS #2893. This is a co-marketing piece with Landsea Homes US Corporation ("Seller"). Landsea Mortgage has a financial relationship with Landsea Homes, and you may choose not to use Landsea Mortgage in connection with the purchase of a Landsea Homes property. You are entitled to shop around for the best lender/real estate company for you. Landsea Mortgage is an equal housing lender. For full agency and state licensing information, please visit www.nfmlending.com/licensing. NFM, Inc.'s NMLS #2893 (www.nmlsconsumeraccess.org). NFM, Inc. is not affiliated with, or an agent or division of, a governmental agency or depository institution. Copyright © 2025.

# **EXBURY EXECUTIVE**

3,800 Sq. Ft. • 5 - 6 Bedrooms • 3.5 - 4.5 Baths • 3-Car garage