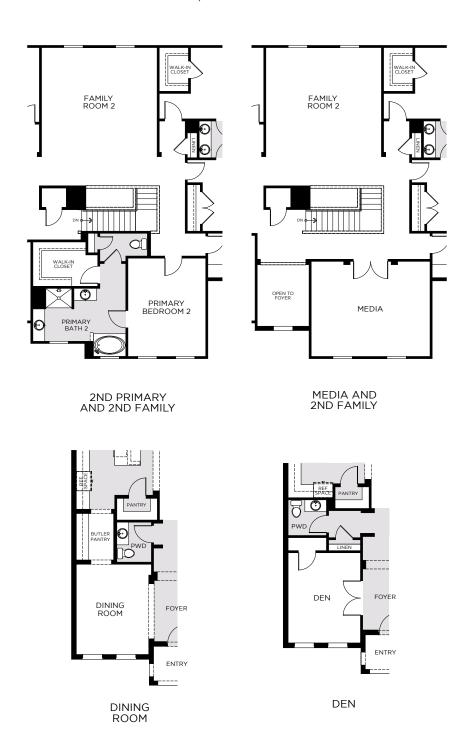

### **EXBURY EXECUTIVE**

3,800 Square Feet • 5 - 6 Bedrooms • 3.5 - 4.5 Baths • 3-Car Garage

#### 7504 Catania Loop, Clermont, FL 34714 • (407) 972-0445

© 2025 Landsea Homes US Corporation. LANDSEA\* and LIVE IN YOUR ELEMENT\*\* are federally registered trademarks of Landsea. Plans, pricing, availability, product information, square footage, amenities and community/ neighborhood information are subject to change without notice or obligation. Floor plans are for representational purposes only and may not reflect the exact features or dimensions of your home. Renderings are artist's conceptions. Home(s) shown may not represent actual homesite(s) for sale. Mode(s) do(es) not display racial preference. Square footage is approximate. Some features and options shown may not be offered in your community, Please see the signed purchase agreement for additional information, disclosures and disclaimers relating to your home. All rights reserved and strictly enforced. This is not an offering where prohibited by law. No information contained herein shall be deemed to constitute a representation or warranty of any kind. Please consult a Landsea Homes sales representative for details. CGC #1507971. Landsea Mortgage is a division of NFM, Inc. NFM, Inc. - MMLS #2893. NFM, Inc. is an equal housing lender. NFM, Inc. dba Landsea home hour governments and the purchase of a Landsea home. You are entitled the best lender/real estate company for you. This is not a credit decision or a commitment to lend. Landsea Mortgage cannot predict where rates will be in the future. Make sure you understand the features associated with the loan program you choose and that it meets your unique financial needs. For full agency and state licensing information, please visit www.nfmlending.com/licensing. NFM, Inc.'s NMLS #2893 (www.nmlsconsumeraccess.org). NFM, Inc. is not affiliated with, or an agent or division of, a governmental agency or depository institution. Landsea Mortgage horgeous powered by NFM Temper baranch is located at 850 West Ellion R50 West Ellion Squite 101, Temper, AZ 85284. Branch NMLS #1490627. Branch licensing information: AZ 0121417. NFM, Inc. dba NFM Lending. NFM, Inc. is license