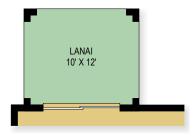

## **Preservation Pointe**

## **DESTIN**

1,968 Square Feet • 4 Bedrooms • 2.5 Baths • 2-Car Garage

## FIRST FLOOR









OPTIONAL COVERED LANAI

## 309 Preserve Pointe Blvd., Davenport, FL 33837 • (407) 305-7517

© 2025 Landsea Homes US Corporation. LANDSEA\* and LIVE IN YOUR ELEMENT\*\* are federally registered trademarks of Landsea. Plans, terms, pricing, square footage, product information, features, promotions, amenities and community/neighborhood information are subject to change without notice or obligation. Square footage is approximate. Floor plans and site map are for representational purposes only, subject to change and not to scale. Please see the actual purchase agreement for additional information, disclosures and disclaimers relating to your home and its features. Individual energy costs and savings may vary. Landsea Homes does not guarantee any specific level of energy costs or savings. All