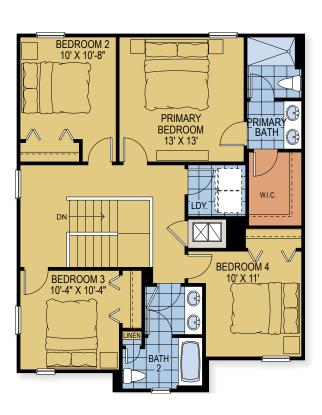

## **Preservation Pointe**

## **DESTIN**

1,968 Square Feet • 4 Bedrooms • 2.5 Baths • 2-Car Garage

## FIRST FLOOR









OPTIONAL COVERED LANAI

## 309 Preserve Pointe Blvd., Davenport, FL 33837 • (407) 305-7517

© 2025 Landsea Homes US Corporation. LANDSEA\* and LIVE IN YOUR ELEMENT\*\* are federally registered trademarks of Landsea. Plans, terms, pricing, square footage, product information, features, promotions, amenities and community/neighborhood information are subject to change without notice or obligation. Square footage is approximate. Floor plans and site map are for representational purposes only, subject to change and not to scale. Please see the actual purchase agreement for additional information, disclosures and disclaimers relating to your home and its features. Individual energy costs and savings may vary. Landsea Homes does not guarantee any specific level of energy costs or savings. Al