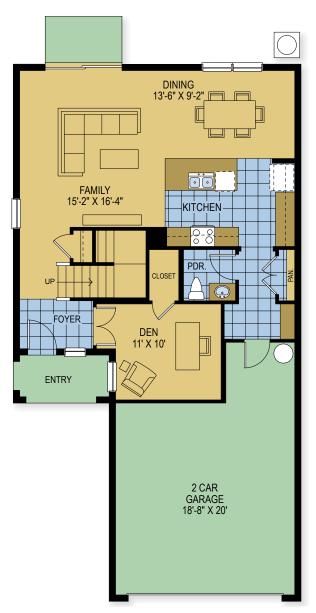

## **DESTIN**

1,968 Square Feet • 4 Bedrooms • 2.5 Baths • 2-Car Garage

## FIRST FLOOR

OPTIONAL COVERED LANAI